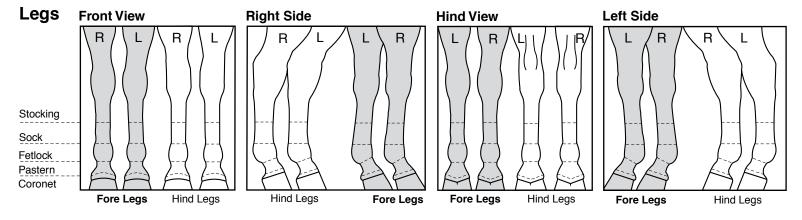

- \* Please check all appropriate boxes.
- \* Please exercise care in completing the pink skin boxes for grey horses or processing will be delayed.

| Strip or Blaze                                                                                                                                                                                                 | FACE                                                                          |     | hite<br>kings | Pink Skin<br>(Grey Horses Only) |    | LEGS         | White<br>Markings |           | Pink Skin<br>(Grey Horses Only) |    | Hoof Color<br>(Check one) |      |       |  |
|----------------------------------------------------------------------------------------------------------------------------------------------------------------------------------------------------------------|-------------------------------------------------------------------------------|-----|---------------|---------------------------------|----|--------------|-------------------|-----------|---------------------------------|----|---------------------------|------|-------|--|
| Strip or Blaze                                                                                                                                                                                                 |                                                                               | Yes | No            | Yes                             | No |              | Yes               | No        | Yes                             | No | Light                     | Dark | Parti |  |
| Strip or Blaze                                                                                                                                                                                                 | Star                                                                          |     |               |                                 |    |              |                   |           |                                 |    |                           |      |       |  |
| Snip Upper Lip Upper Lip Lower Lip and Chin Upper Lip Left Hind Leg  NO WHITE MARKINGS (Please check this box if the horse has no white markings.)  BODY Markings, Tattoo, or Brand (if any) Markings Drawn By | Strip or Blaze                                                                |     |               |                                 |    |              |                   |           |                                 |    |                           |      |       |  |
| Upper Lip                                                                                                                                                                                                      | Snip                                                                          |     |               |                                 |    | _            |                   |           |                                 |    |                           |      |       |  |
| NO WHITE MARKINGS (Please check this box if the horse has no white markings.)  BODY Markings, Tattoo, or Brand (if any)  Markings Drawn By                                                                     | Upper Lip                                                                     |     |               |                                 |    |              |                   |           |                                 |    |                           |      |       |  |
| BODY Markings, Tattoo, or Brand (if any)  Markings Drawn By                                                                                                                                                    | Lower Lip and Chin                                                            |     |               |                                 |    | Leπ Hind Leg |                   |           |                                 |    |                           |      |       |  |
| Markings Drawn By                                                                                                                                                                                              | NO WHITE MARKINGS (Please check this box if the horse has no white markings.) |     |               |                                 |    |              |                   |           |                                 |    |                           |      |       |  |
| · ,                                                                                                                                                                                                            | BODY Markings, Tattoo, or Brand (if any)                                      |     |               |                                 |    |              |                   |           |                                 |    |                           |      |       |  |
| Name of Dam Number of Dam                                                                                                                                                                                      | Markings Drawn By                                                             |     |               |                                 |    | -            |                   |           |                                 | ·  |                           |      |       |  |
|                                                                                                                                                                                                                | Name of Dam                                                                   |     |               |                                 |    |              | Numb              | oer of Da | m                               |    |                           |      |       |  |