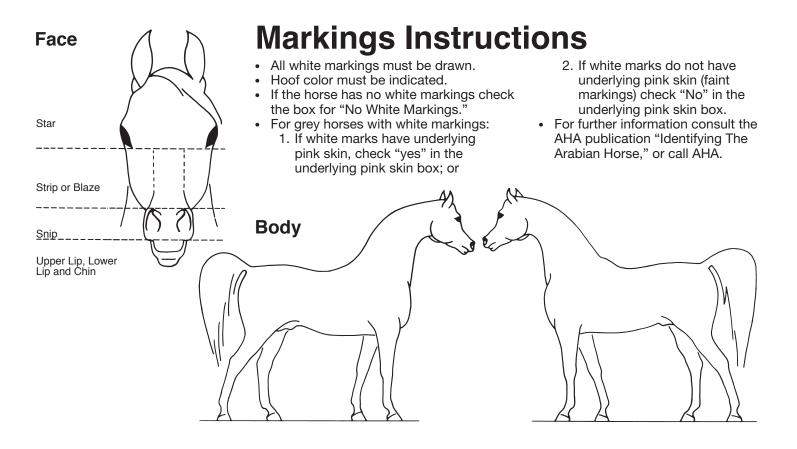

- \* Please check all appropriate boxes.
- \* Please exercise care in completing the pink skin boxes for grey horses or processing will be delayed.

| Strip or Blaze                                                                                                                                                                                                 | FACE                                                                          |     | hite<br>kings | Pink Skin<br>(Grey Horses Only) |    | LEGS         | White<br>Markings |           | Pink Skin<br>(Grey Horses Only) |    | Hoof Color<br>(Check one) |      |       |  |
|----------------------------------------------------------------------------------------------------------------------------------------------------------------------------------------------------------------|-------------------------------------------------------------------------------|-----|---------------|---------------------------------|----|--------------|-------------------|-----------|---------------------------------|----|---------------------------|------|-------|--|
| Strip or Blaze                                                                                                                                                                                                 |                                                                               | Yes | No            | Yes                             | No |              | Yes               | No        | Yes                             | No | Light                     | Dark | Parti |  |
| Strip or Blaze                                                                                                                                                                                                 | Star                                                                          |     |               |                                 |    |              |                   |           |                                 |    |                           |      |       |  |
| Snip Upper Lip Upper Lip Lower Lip and Chin Upper Lip Left Hind Leg  NO WHITE MARKINGS (Please check this box if the horse has no white markings.)  BODY Markings, Tattoo, or Brand (if any) Markings Drawn By | Strip or Blaze                                                                |     |               |                                 |    |              |                   |           |                                 |    |                           |      |       |  |
| Upper Lip                                                                                                                                                                                                      | Snip                                                                          |     |               |                                 |    | _            |                   |           |                                 |    |                           |      |       |  |
| NO WHITE MARKINGS (Please check this box if the horse has no white markings.)  BODY Markings, Tattoo, or Brand (if any)  Markings Drawn By                                                                     | Upper Lip                                                                     |     |               |                                 |    |              |                   |           |                                 |    |                           |      |       |  |
| BODY Markings, Tattoo, or Brand (if any)  Markings Drawn By                                                                                                                                                    | Lower Lip and Chin                                                            |     |               |                                 |    | Leπ Hind Leg |                   |           |                                 |    |                           |      |       |  |
| Markings Drawn By                                                                                                                                                                                              | NO WHITE MARKINGS (Please check this box if the horse has no white markings.) |     |               |                                 |    |              |                   |           |                                 |    |                           |      |       |  |
| · ,                                                                                                                                                                                                            | BODY Markings, Tattoo, or Brand (if any)                                      |     |               |                                 |    |              |                   |           |                                 |    |                           |      |       |  |
| Name of Dam Number of Dam                                                                                                                                                                                      | Markings Drawn By                                                             |     |               |                                 |    | -            |                   |           |                                 | ·  |                           |      |       |  |
|                                                                                                                                                                                                                | Name of Dam                                                                   |     |               |                                 |    |              | Numb              | oer of Da | m                               |    |                           |      |       |  |