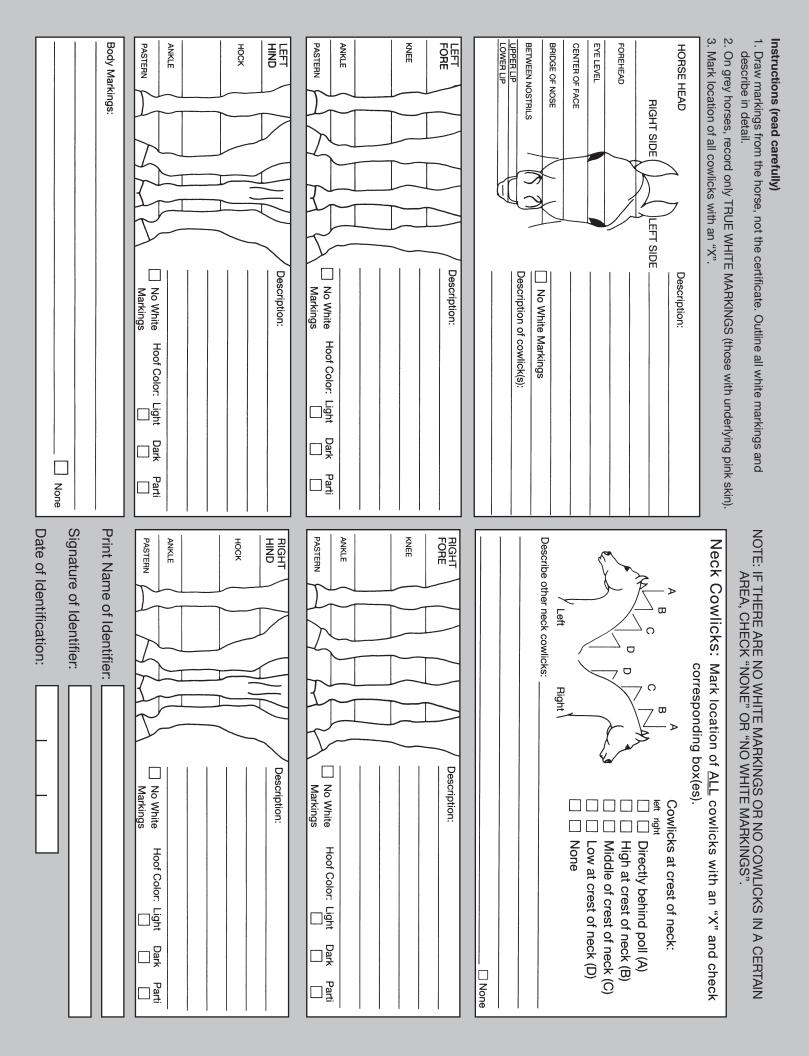

| Instruc | tione  |
|---------|--------|
| instruc | cuons: |

1. This application can only be used for foals intending to race and must be 6 months of age or younger as of postmark.

2. The recorded owner of the dam at time of foaling may transfer ownership of this foal by submitting a **Transfer for Eligible but Unregistered Foal** form with this application. Please enclose the \$15 transfer fee.

STATE FOALED

- The recorded owner of the dam at time of breeding (the Breeder) may assign the designation of breeder by submitting an Assignment of Breeder Designation form with this application. Please enclose the \$15 assignment fee.
- 4. This fee includes the DNA testing and microchip.
- 5. DNA AND MICROCHIP MUST BE COMPLETED AND SHIPPED BY A LICENSED VET.

Identification Verification for Racing form MUST be sent back to the AHA office.

FEES: MEMBER \$300 NON-MEMBER \$355

| Dam Owner's Certificat                                                                                    | 0                                                                       |                                                              | DATE FOALED                                                          |
|-----------------------------------------------------------------------------------------------------------|-------------------------------------------------------------------------|--------------------------------------------------------------|----------------------------------------------------------------------|
| NAME: 1st Choice                                                                                          |                                                                         |                                                              | Month Day Year                                                       |
|                                                                                                           |                                                                         |                                                              |                                                                      |
| 2nd Choice                                                                                                |                                                                         |                                                              | Month Day Year                                                       |
| COLOR Bay Check One) Black                                                                                | ☐ Chestnut<br>☐ Grey                                                    | SEX Are Gelding:<br>(Check One) Stallion                     | Date Castrated 00 / 00 / 0000                                        |
| Sire of Foal                                                                                              | -                                                                       | Reg.#                                                        | Color<br>(One Only)                                                  |
| Dam of Foal                                                                                               |                                                                         | Reg.#                                                        | Color<br>(One Only)                                                  |
| I certify that the above pedigrowill be subject to resgistration                                          | ee and particulars are correct to t<br>requirements as described in the | he best of my knowledge and<br>Rules and Regulations effecti | belief. I further agree that the foal ve at the time of application. |
| Signature of recorded owner (if authorize<br>agent) of dam at time of foaling:                            | PLEASE SIGN HERE                                                        |                                                              | Date 00 / 00 / 0000                                                  |
| Telephone # (000) 000                                                                                     | - 0 0 0 0 Member/Owner #                                                | Email                                                        |                                                                      |
| Breeder's Certificate                                                                                     |                                                                         |                                                              |                                                                      |
| I certify that the mare named:<br>was bred to the stallion listed.                                        |                                                                         |                                                              | Reg.#                                                                |
| Signature of recorded owner<br>(or authorized agent or designated<br>breeder) of dam at time of breeding. | PLEASE SIGN HERE                                                        |                                                              | Date 00 / 00 / 0000                                                  |
| Telephone # ( 0 0 0 ) 0 0 0                                                                               | - 0 0 0 0 Member/Owner #                                                | Email                                                        |                                                                      |
| Service Certificate                                                                                       |                                                                         |                                                              |                                                                      |
| I certify that the stallion named                                                                         |                                                                         |                                                              | Reg.#                                                                |
| bred the mare named                                                                                       |                                                                         |                                                              | Reg.#                                                                |
| by: Natural (Hand) Service                                                                                | Dates                                                                   |                                                              | ר                                                                    |
| Pasture Exposure                                                                                          | From                                                                    | То                                                           | During the year                                                      |
| Artificial Insemination                                                                                   | Dates                                                                   |                                                              | ] <b>J</b>                                                           |
| Signature of recorded owner (or authorize<br>agent) of sire at time of breeding:                          | PLEASE SIGN HERE                                                        |                                                              | Date 00 / 00 / 0000                                                  |
| Telephone # (000) 000                                                                                     | - 0 0 0 0 Member/Owner #                                                | Email                                                        |                                                                      |