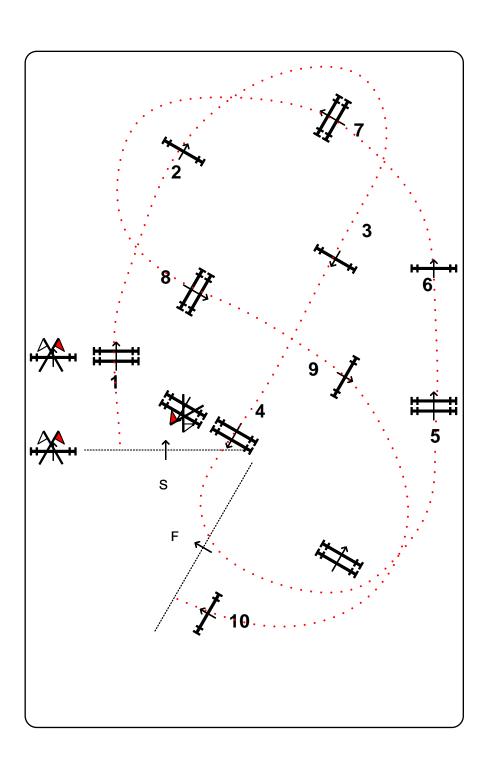

#### Class # 3222 A/HA/AA Optimum Time Jumper Exhibition

S

Class Specifications

FEI Article:

USEF Table: IV, (1)

Height: 0.65

Speed: 350

m/min

Length: 450

m

Time: **78** sec Time Limit: 156

sec

First Round

Fences: 1 to 10

11

Individual Efforts:

Jump-Off:

n

Length: 0 m

Time: 0 sec

Time Limit: 0 sec

2nd J/O:

0

Length: 0 m