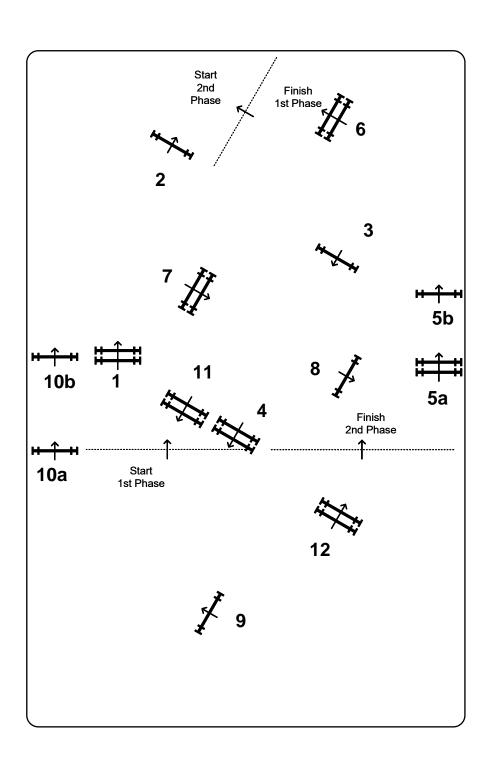

#### Class # 3222 A/HA/AA Optimum Time Jumper Exhibition

S

Class Specifications

FEI Article:

USEF Table: IV, (1)

Height: 0.65

Speed: 350

m/min

Length: 450

m

Time: **78** sec Time Limit: 156

sec

First Round

Fences: 1 to 10

11

Individual Efforts:

Jump-Off:

n

Length: 0 m

Time: 0 sec

Time Limit: 0 sec

2nd J/O:

0

Length: 0 m

Time: 0 sec

Thursday, September 12, 2024