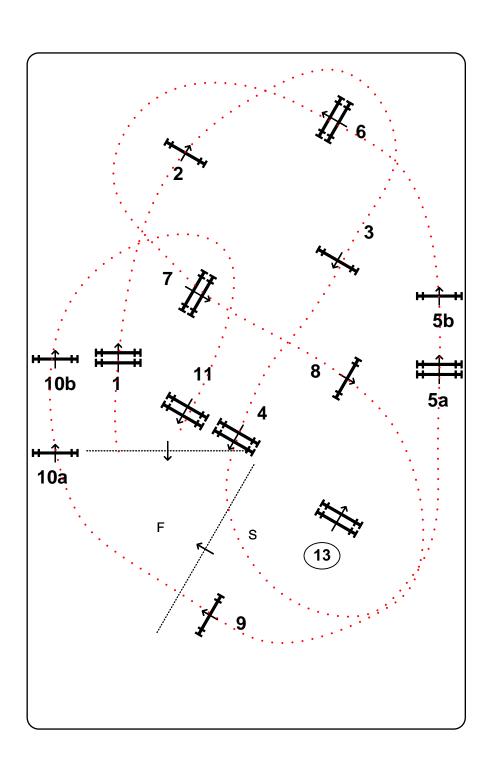

#### Class #1801 – A/HA/AA \$2500 Open Jumper Stake

Class Specifications

FEI Article:

USEF Table: **II, (2a)** Height: 1.00 m/3'3"

Speed: 300

m/min

Length: 450

m

Time: **90** sec Time Limit: 180

sec

First Round

Fences: 1 to 11

13

Individual *Efforts*:

Jump-Off:

1-13-2-10ab-5-6

Length: 300

m

Time: **60** sec Time Limit: 120

sec

2nd J/O:

0

Length: 0 m Time: **0** sec