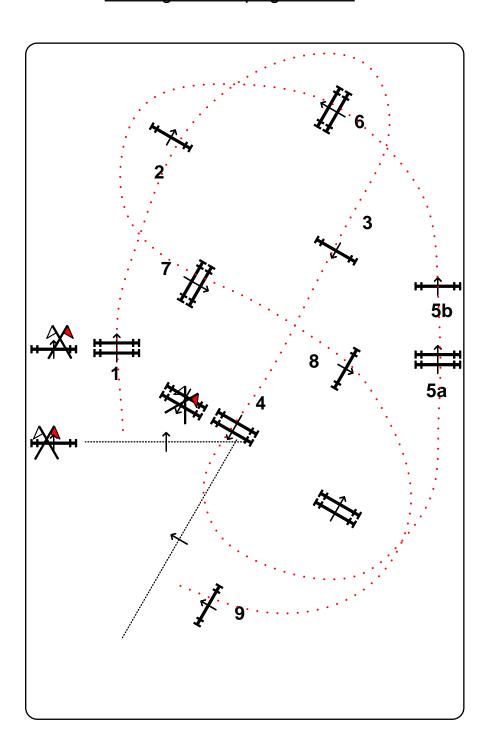

#### Class #1805 – A/HA/AA Novice Jumper CH

Class Specifications

FEI Article:

USEF Table: IV, (1) Height: .70 m/2'3"

Speed: 300

m/min

Length: 450

m

Time: **90** sec Time Limit: 180

sec

First Round

*Fences*: 1 to 10

Individual <u>Efforts</u>: **11** 

Jump-Off:

0

Length: 0 m

Time: 0 sec

Time Limit: 0 sec

2nd J/O:

n

Length: 0 m

Time: 0 sec

Thursday, September 12, 2024