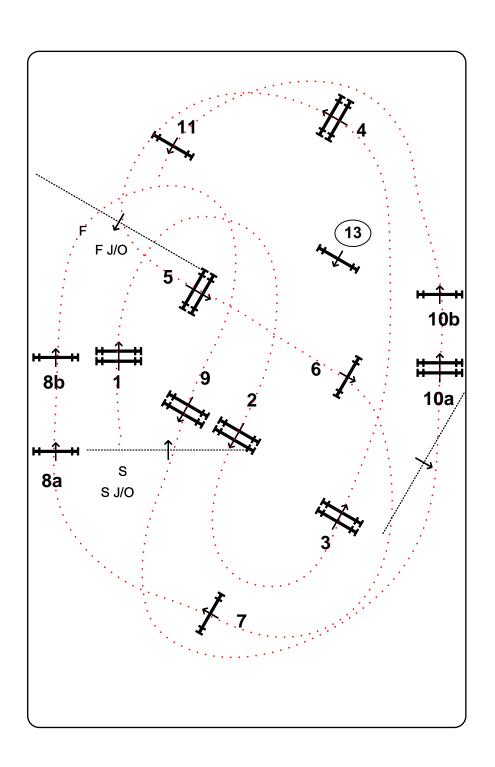

#### Class #1803 - A/HA/AA ATR CH

Class Specifications

FEI Article:

USEF Table: II, (2b) Height: .80 m/2'7"

Speed: 300

m/min

Length: 450

m

Time: 90 sec

Time Limit: 180

sec

First Round

Fences: 1 to 11

Individual

Efforts: 13

Jump-Off:

1-4-13-9-10ab-11

Length: 300

m

Time: 60 sec

Time Limit: 120

sec

2nd J/O:

0

Length: 0 m

Time: 0 sec

Thursday, September 12, 2024