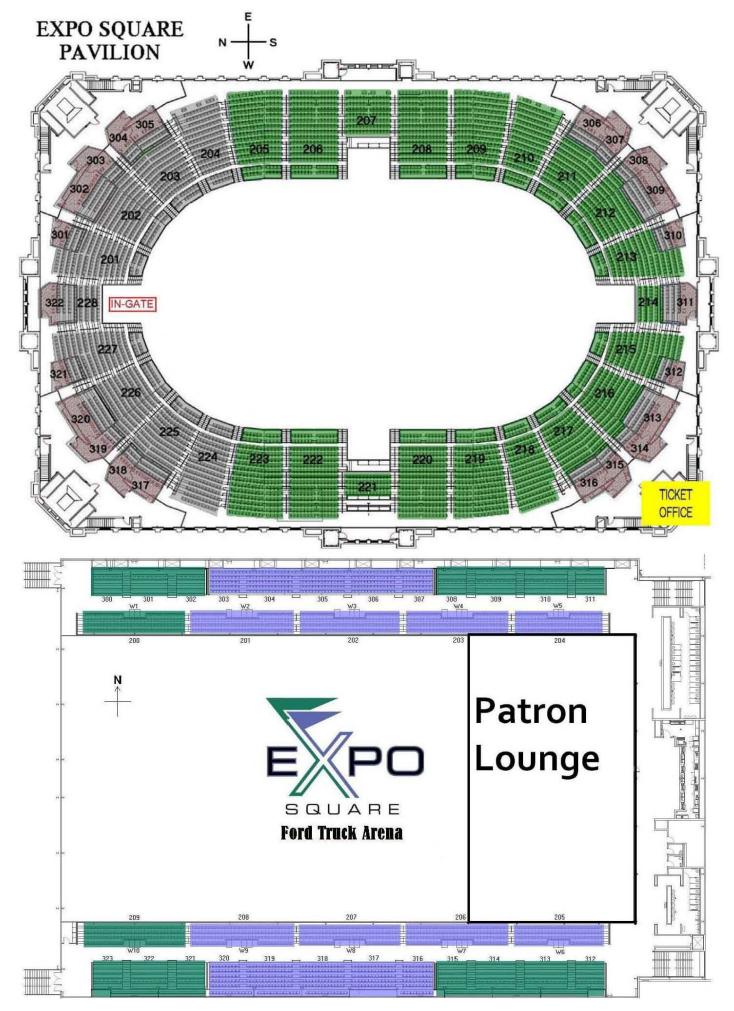

## 2025 U.S. Nationals Seating Form Arabian & Half-Arabian Championship Horse Show

Expo Square, Tulsa, OK U.S.

| Patron Sea                                                                                                                                                                                                                          | ating (please                               | e list Patron Name) _                                     |                                       |                  |
|-------------------------------------------------------------------------------------------------------------------------------------------------------------------------------------------------------------------------------------|---------------------------------------------|-----------------------------------------------------------|---------------------------------------|------------------|
| <ul><li>Adm</li><li>Does</li></ul>                                                                                                                                                                                                  | ission to all ses<br>s <i>NOT</i> include p | ssions in arena of your cho<br>patron pin, meal ticket or | oice for entire show<br>drink booklet | t of seats       |
| Seating Requests: (please enter your 1, 2, and 3 section requests – see maps below)                                                                                                                                                 |                                             |                                                           |                                       |                  |
| 1 Choice Sec                                                                                                                                                                                                                        | tion                                        | 2 Choice Section                                          | 3 <sup>©</sup> Choice Section         |                  |
| Seating is nor                                                                                                                                                                                                                      | n-refundable. A                             | ll Seating Forms are due by                               | y September 30 <sup>th</sup> .        | Total Paid= \$   |
| Contact/Owne                                                                                                                                                                                                                        | er Name                                     |                                                           |                                       | AHA Membership # |
| Address                                                                                                                                                                                                                             |                                             |                                                           |                                       |                  |
| City                                                                                                                                                                                                                                |                                             |                                                           | State/Prov                            | Zip/Postal       |
| Home #                                                                                                                                                                                                                              |                                             | E-Mail Addre                                              | SS                                    |                  |
| Signature                                                                                                                                                                                                                           |                                             |                                                           |                                       | Date             |
| Contributions or gifts to AHA are not tax deductible as charitable contributions. However, they may be deductible as ordinary and necessary business expenses if so advised by appropriate tax counsel.                             |                                             |                                                           |                                       |                  |
|                                                                                                                                                                                                                                     |                                             |                                                           |                                       |                  |
| Method Of Payment (US Funds Only)  A required 3% Convenience Fee (calculated by AHA) will be added for electronic payments.  A Convenience Fee charge does not apply if the customer submits payment by cash, check or money order. |                                             |                                                           |                                       |                  |
|                                                                                                                                                                                                                                     | ☐ Credit C                                  | ard □ Check Enclosed                                      | I- Payable to AHA                     | Check #          |
| Credit Card#                                                                                                                                                                                                                        |                                             |                                                           |                                       | \$               |
| Print Name as it appears on CC                                                                                                                                                                                                      |                                             |                                                           |                                       |                  |
| Exp Date                                                                                                                                                                                                                            | CVV                                         | Signature                                                 |                                       |                  |
| Credit Card Billing A                                                                                                                                                                                                               | Address (include zip)                       |                                                           |                                       |                  |