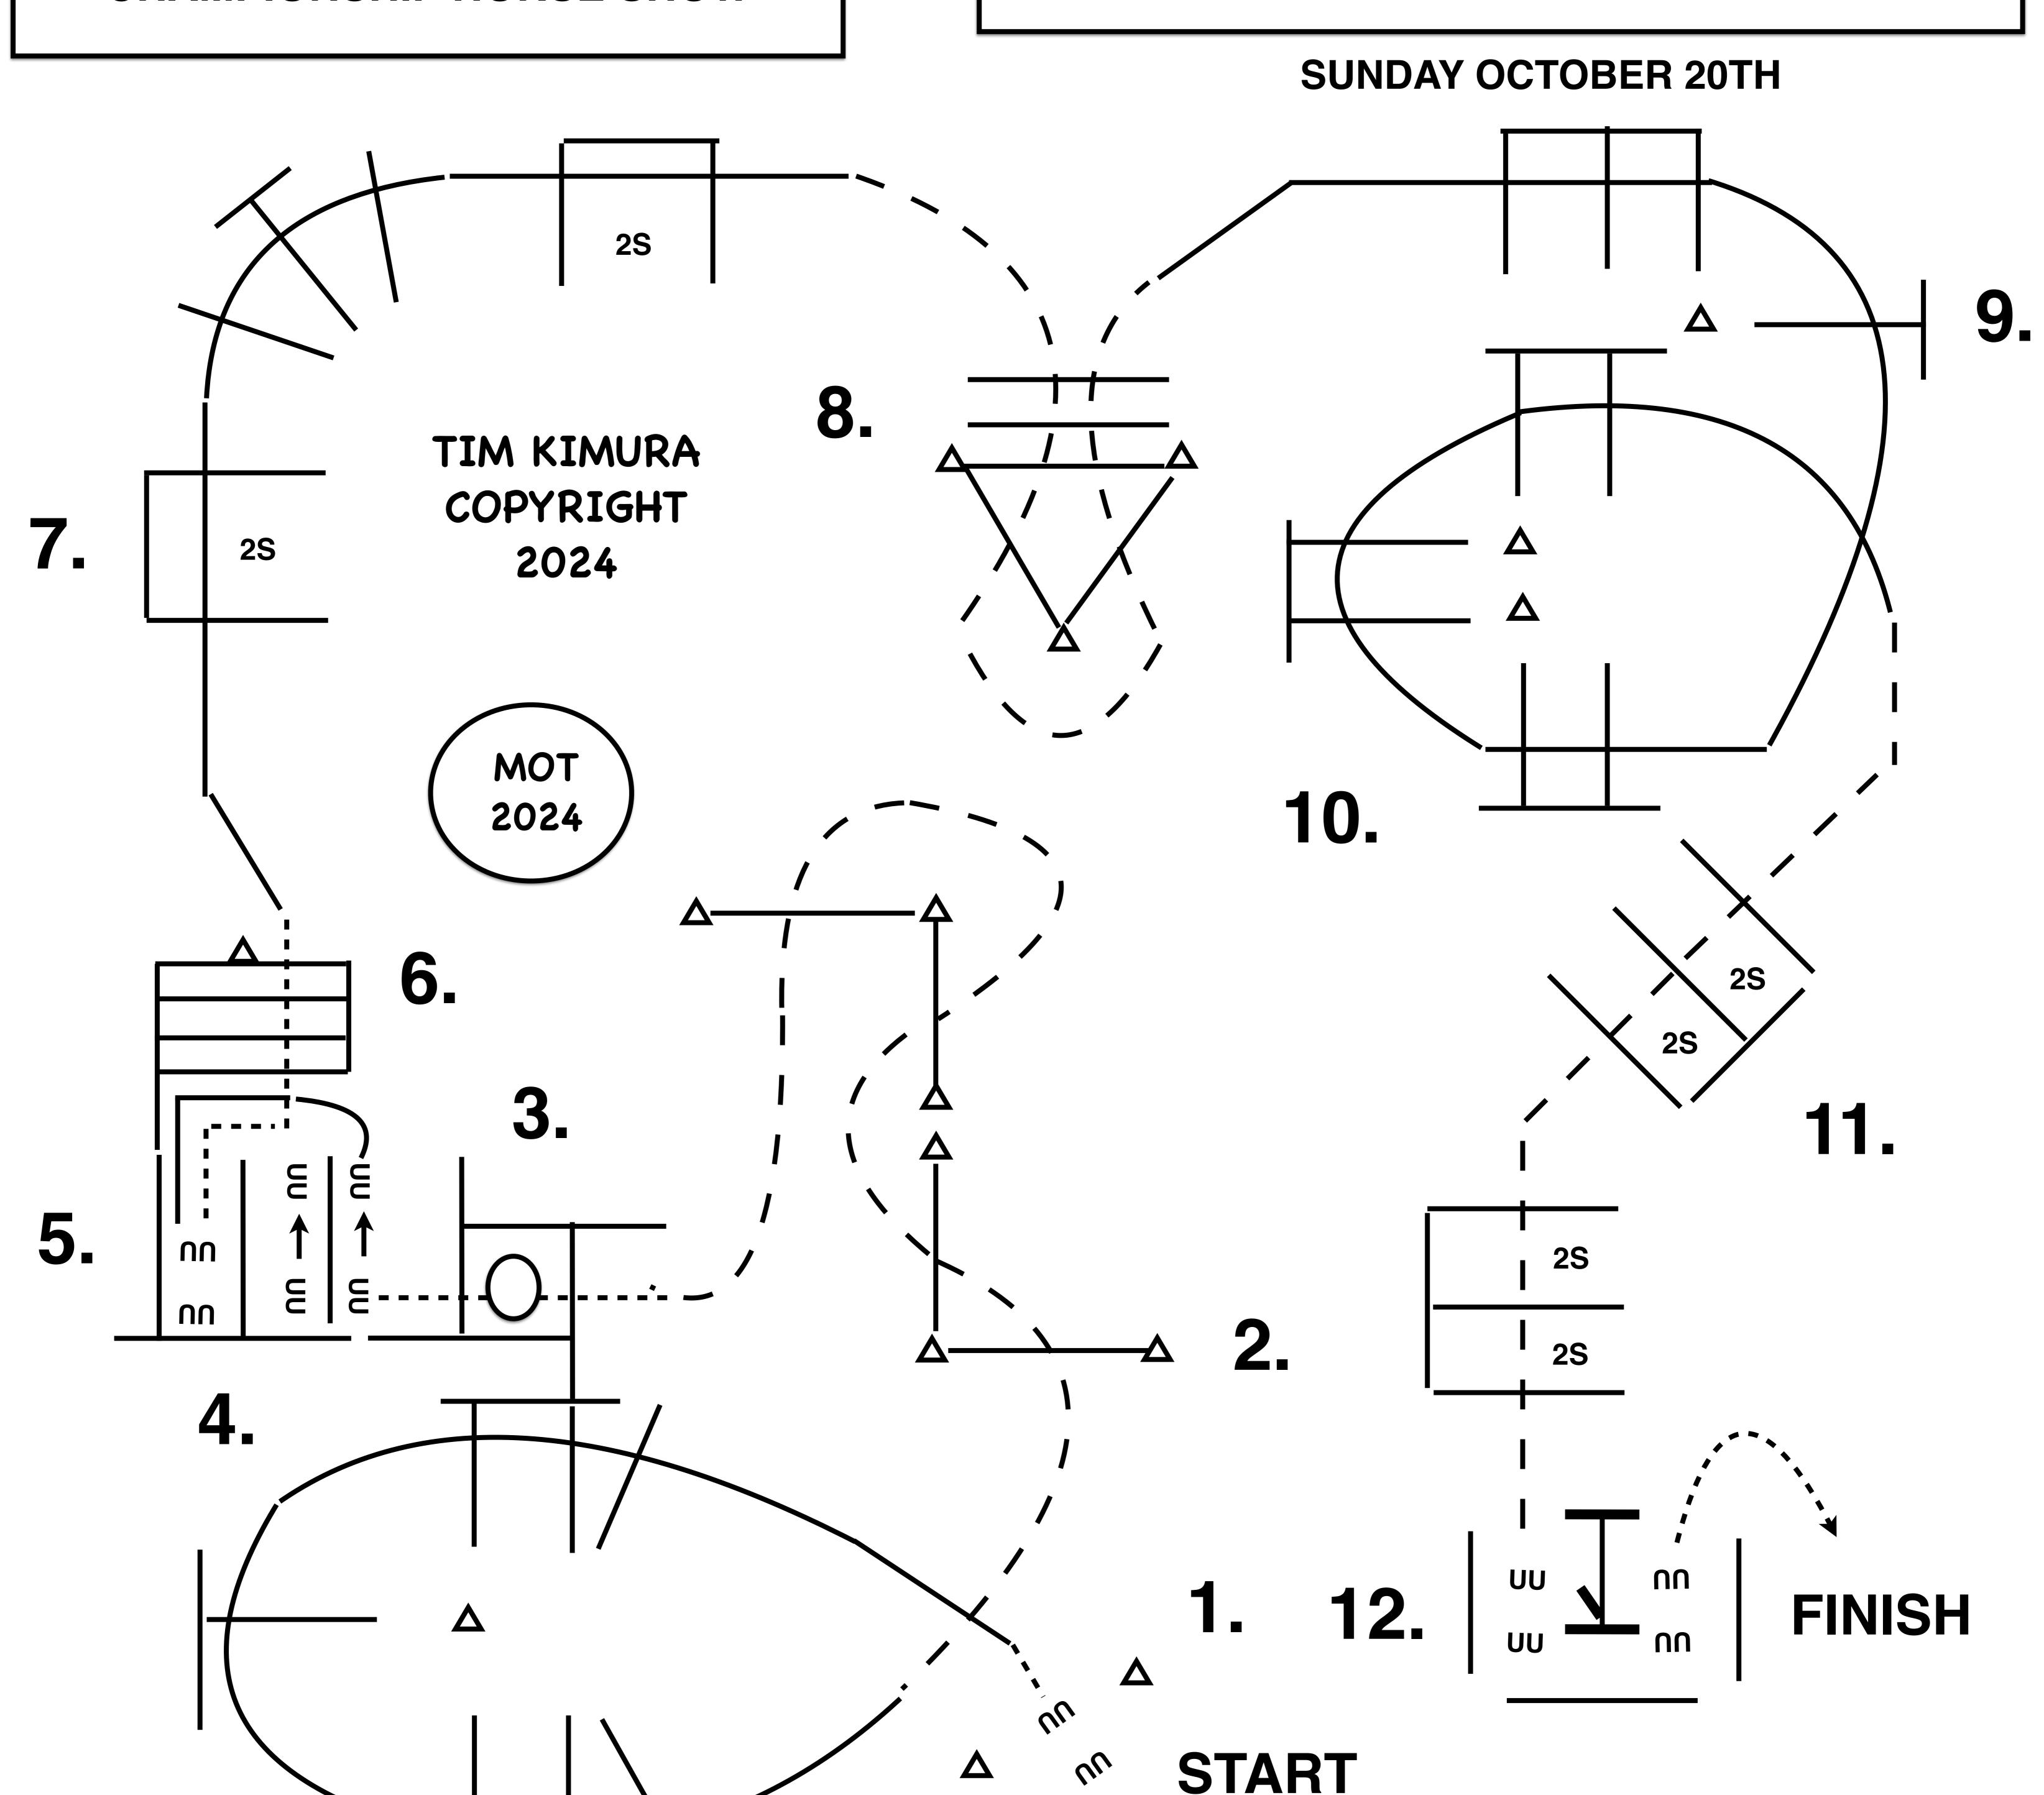

# FINALS 646 HA/AA WESTERN TRAIL HORSE 211 ARABIAN WESTERN TRAIL HORSE OPEN

- 1. YOU MAY WALK FORWARD, THEN LOPE OVER POLES (LEFT LEAD).
- 2. BREAK TO THE JOG, JOG THROUGH SERPENTINE, JOG OVER POLES.
- 3. STOP OR BREAK TO THE WALK, WALK INTO BOX, EXECUTE A 360 TURN EITHER WAY, WALK OUT BOX.
- 4. WALK FRONT LEGS OVER POLE, SIDE PASS RIGHT OVER POLE.
- 5. SWING HIND LEGS AROUND CORNER, AND BACK BETWEEN POLES AND INTO CHUTE.
- 6. WALK FORWARD AND WALK OUT CHUTE, AND WALK OVER POLES.
- 7. LOPE OVER POLES (RIGHT LEAD).
- 8. BREAK TO THE JOG, JOG OVER POLES JOG THROUGH TRIANGLE, JOG OVER POLES.
- 9. LOPE OVER POLES (RIGHT LEAD).
- 10. LOPE OVER POLES (RIGHT LEAD).
- 11. BREAK TO THE JOG, JOG OVER POLES, JOG UP TO GATE.
- 12. WORK GATE LEFT HAND, WALK AWAY FROM GATE.