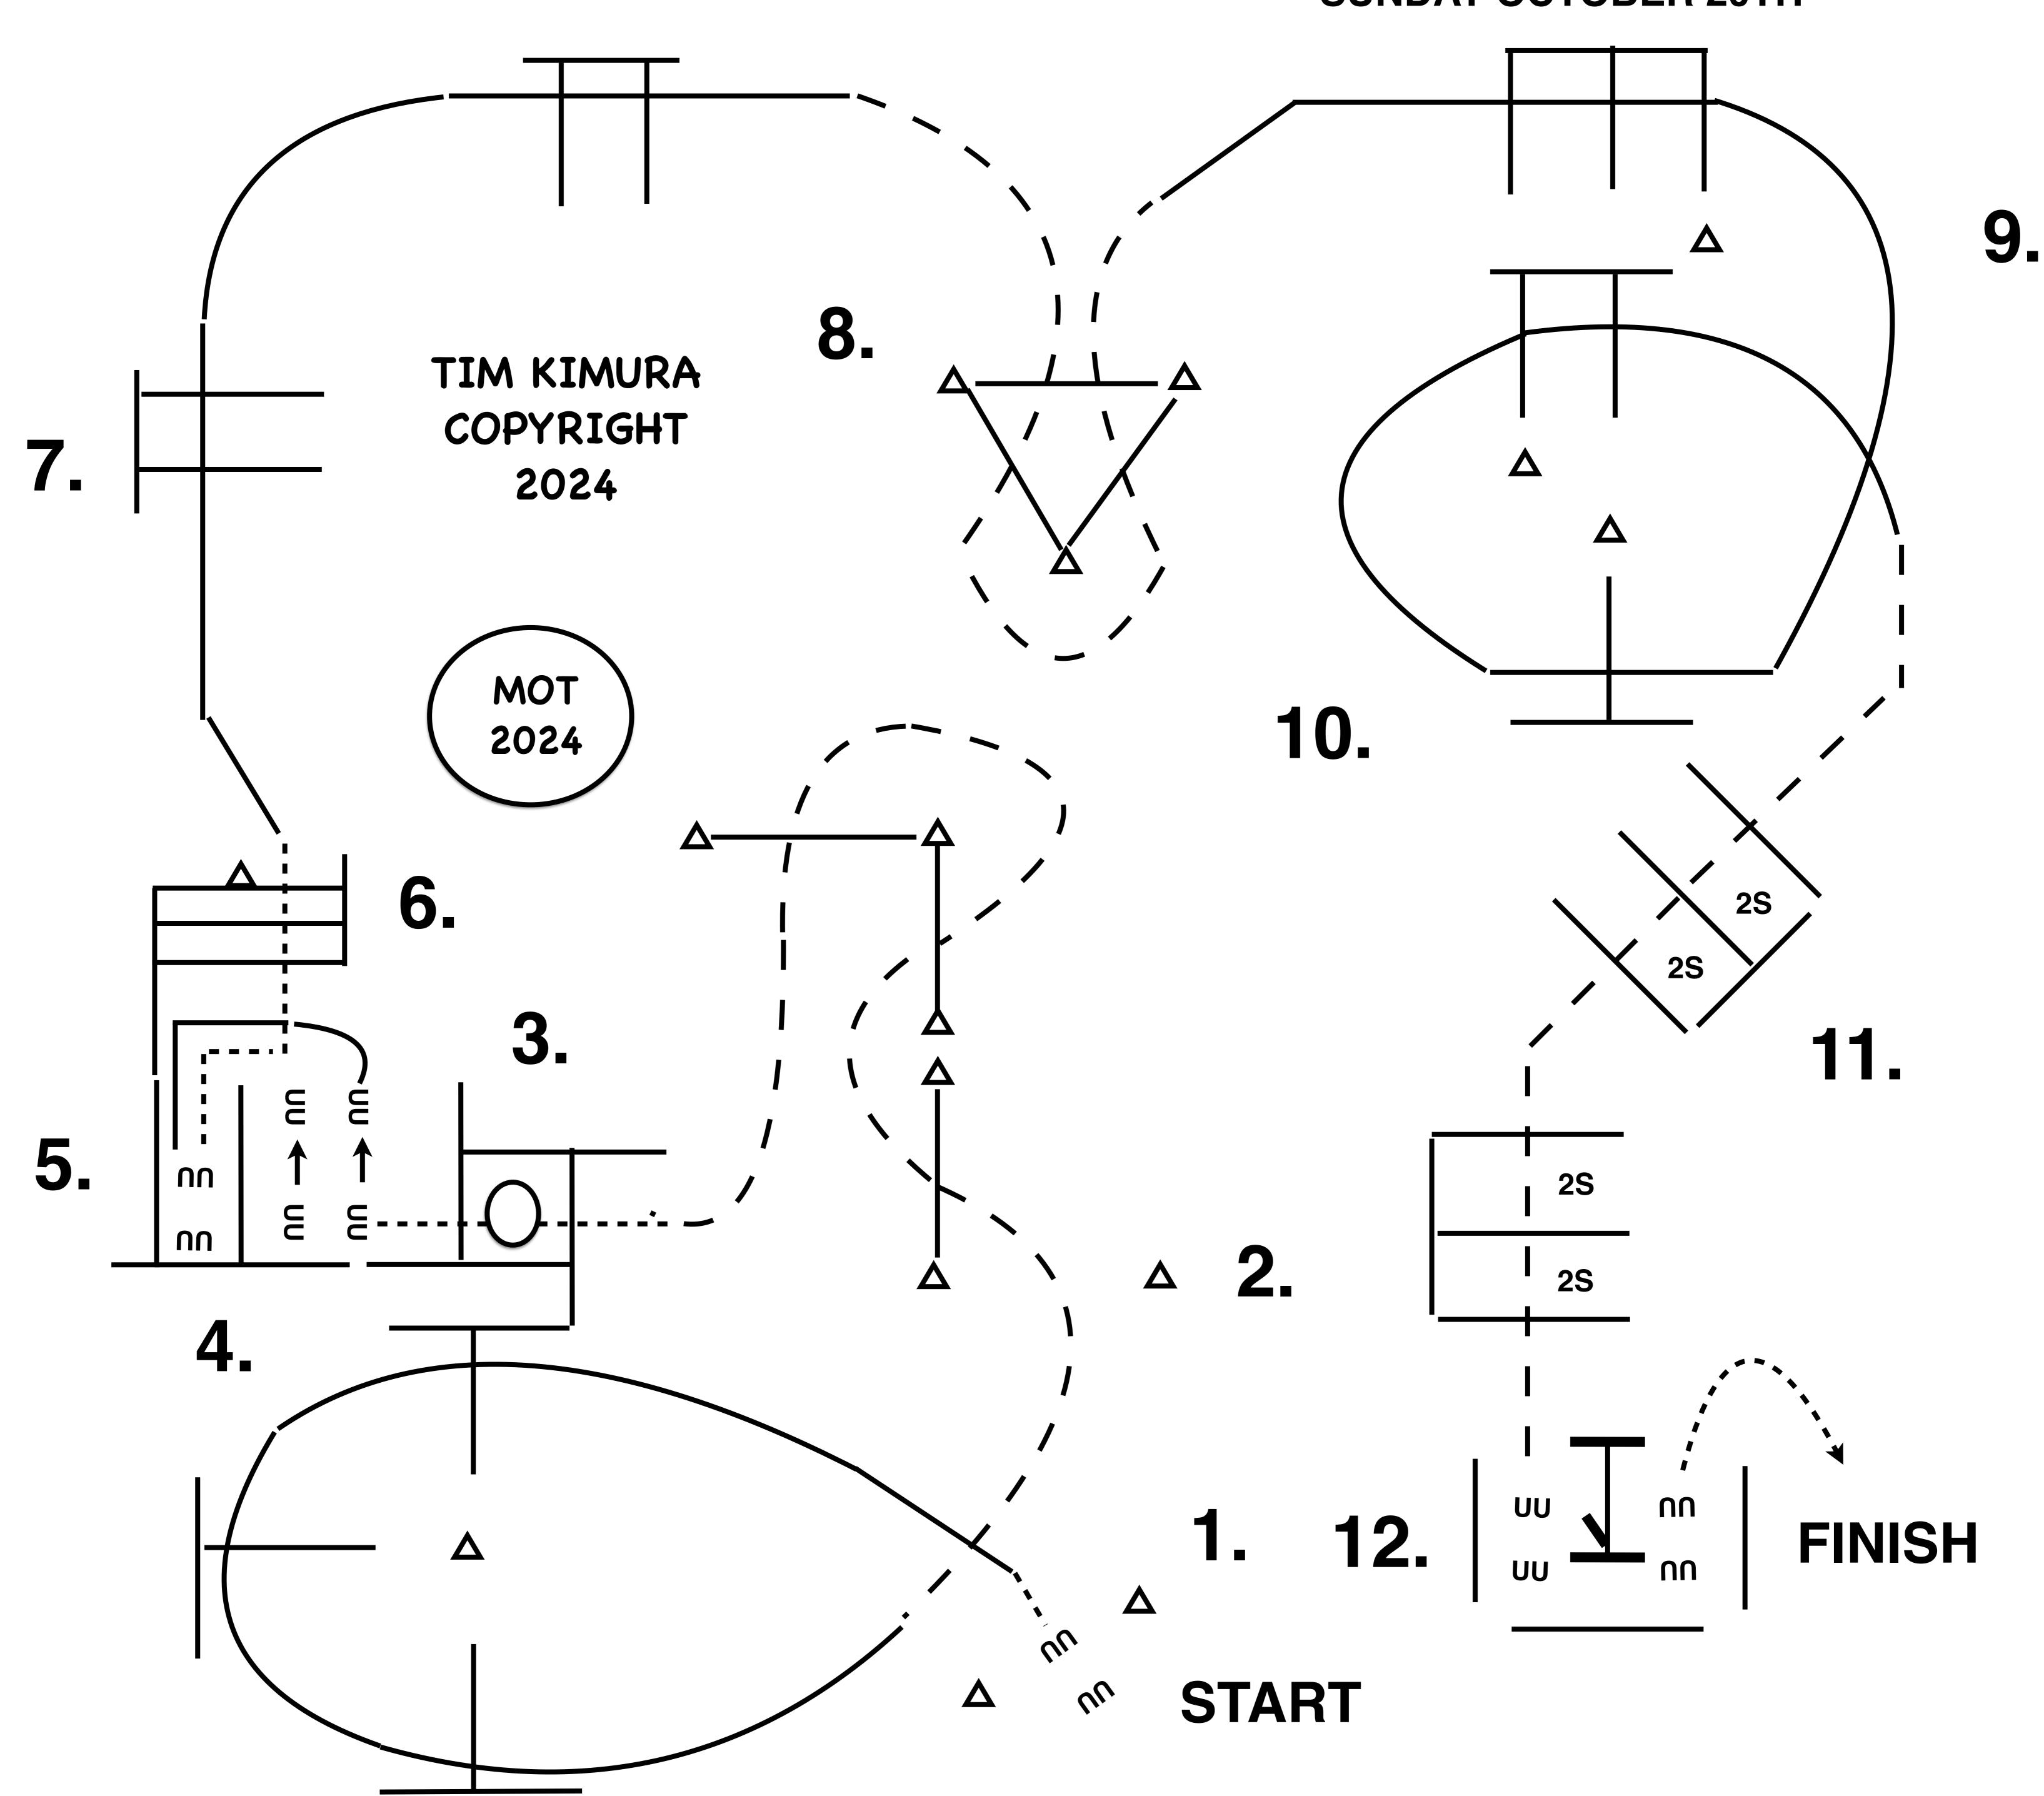

# FINALS 3000 HA/AA ENGLISH TRAIL HORSE AAOTR 2045 ARABIAN ENGLISH TRAIL AAOTR

#### **SUNDAY OCTOBER 20TH**

- 1. YOU MAY WALK FORWARD, THEN CANTER OVER POLES (LEFT LEAD).
- 2. BREAK TO THE TROT, TROT THROUGH SERPENTINE, TROT OVER POLES.
- 3. STOP OR BREAK TO THE WALK, WALK INTO BOX, EXECUTE A 360 TURN EITHER WAY, WALK OUT BOX.
- 4. WALK UP STOP, SIDE PASS RIGHT IN THE GAP.
- 5. SWING HIND LEGS AROUND CORNER, AND BACK BETWEEN POLES AND INTO CHUTE.
- 6. WALK FORWARD AND WALK OUT CHUTE, AND WALK OVER POLES.
- 7. CANTER OVER POLES (RIGHT LEAD).
- 8. BREAK TO THE TROT, TROT OVER POLES TROT THROUGH TRIANGLE, TROT OVER POLES.
- 9. CANTER OVER POLES (RIGHT LEAD).
- 10. CANTER OVER POLES (RIGHT LEAD).
- 11. BREAK TO THE TROT, TROT OVER POLES, TROT UP TO GATE.
- 12. WORK GATE LEFT HAND, WALK AWAY FROM GATE.