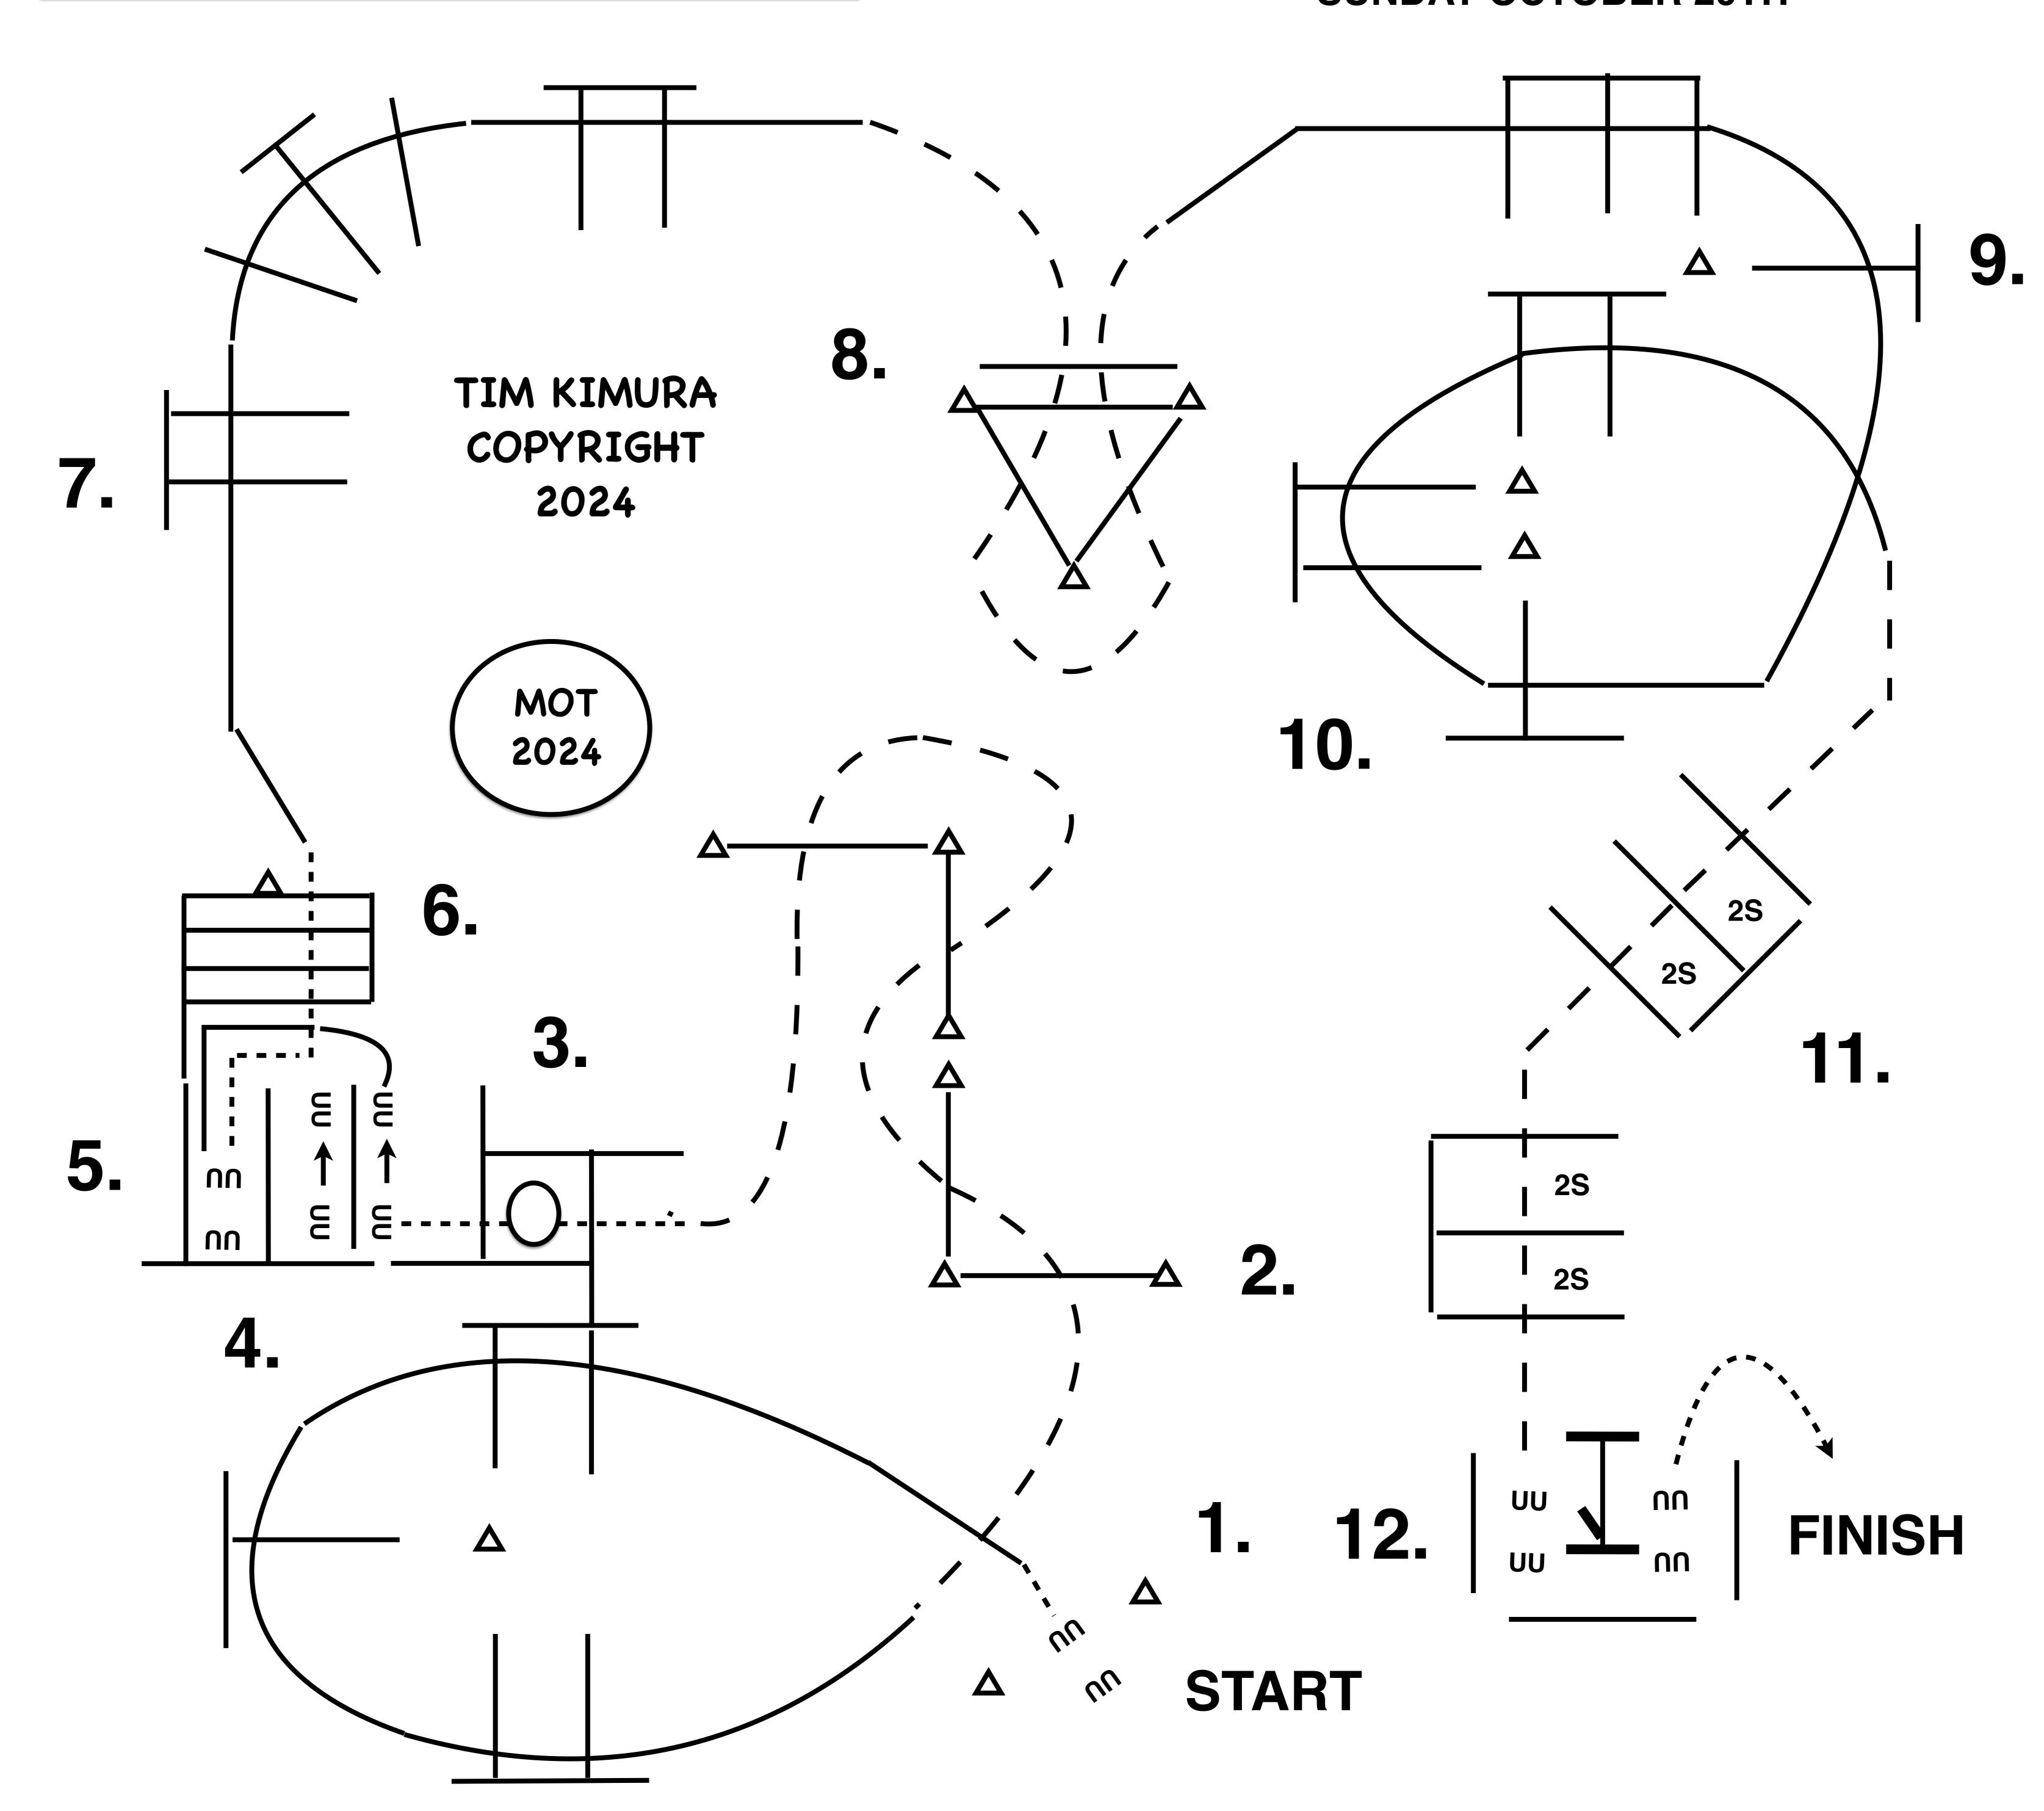

# FINALS 1897 A/HA/AA WESTERN TRAIL DERBY 6-8 YEAR OLD

#### **SUNDAY OCTOBER 20TH**

- 1. YOU MAY WALK FORWARD, THEN LOPE OVER POLES (LEFT LEAD).
- 2. BREAK TO THE JOG, JOG THROUGH SERPENTINE, JOG OVER POLES.
- 3. STOP OR BREAK TO THE WALK, WALK INTO BOX, EXECUTE A 360 TURN EITHER WAY, WALK OUT BOX.
- 4. WALK FRONT LEGS OVER POLE, SIDE PASS RIGHT OVER POLE.
- 5. SWING HIND LEGS AROUND CORNER, AND BACK BETWEEN POLES AND INTO CHUTE.
- 6. WALK FORWARD AND WALK OUT CHUTE, AND WALK OVER POLES.
- 7. LOPE OVER POLES (RIGHT LEAD).
- 8. BREAK TO THE JOG, JOG OVER POLES JOG THROUGH TRIANGLE, JOG OVER POLES.
- 9. LOPE OVER POLES (RIGHT LEAD).
- 10. LOPE OVER POLES (RIGHT LEAD).
- 11. BREAK TO THE JOG, JOG OVER POLES, JOG UP TO GATE.
- 12. WORK GATE LEFT HAND, WALK AWAY FROM GATE.