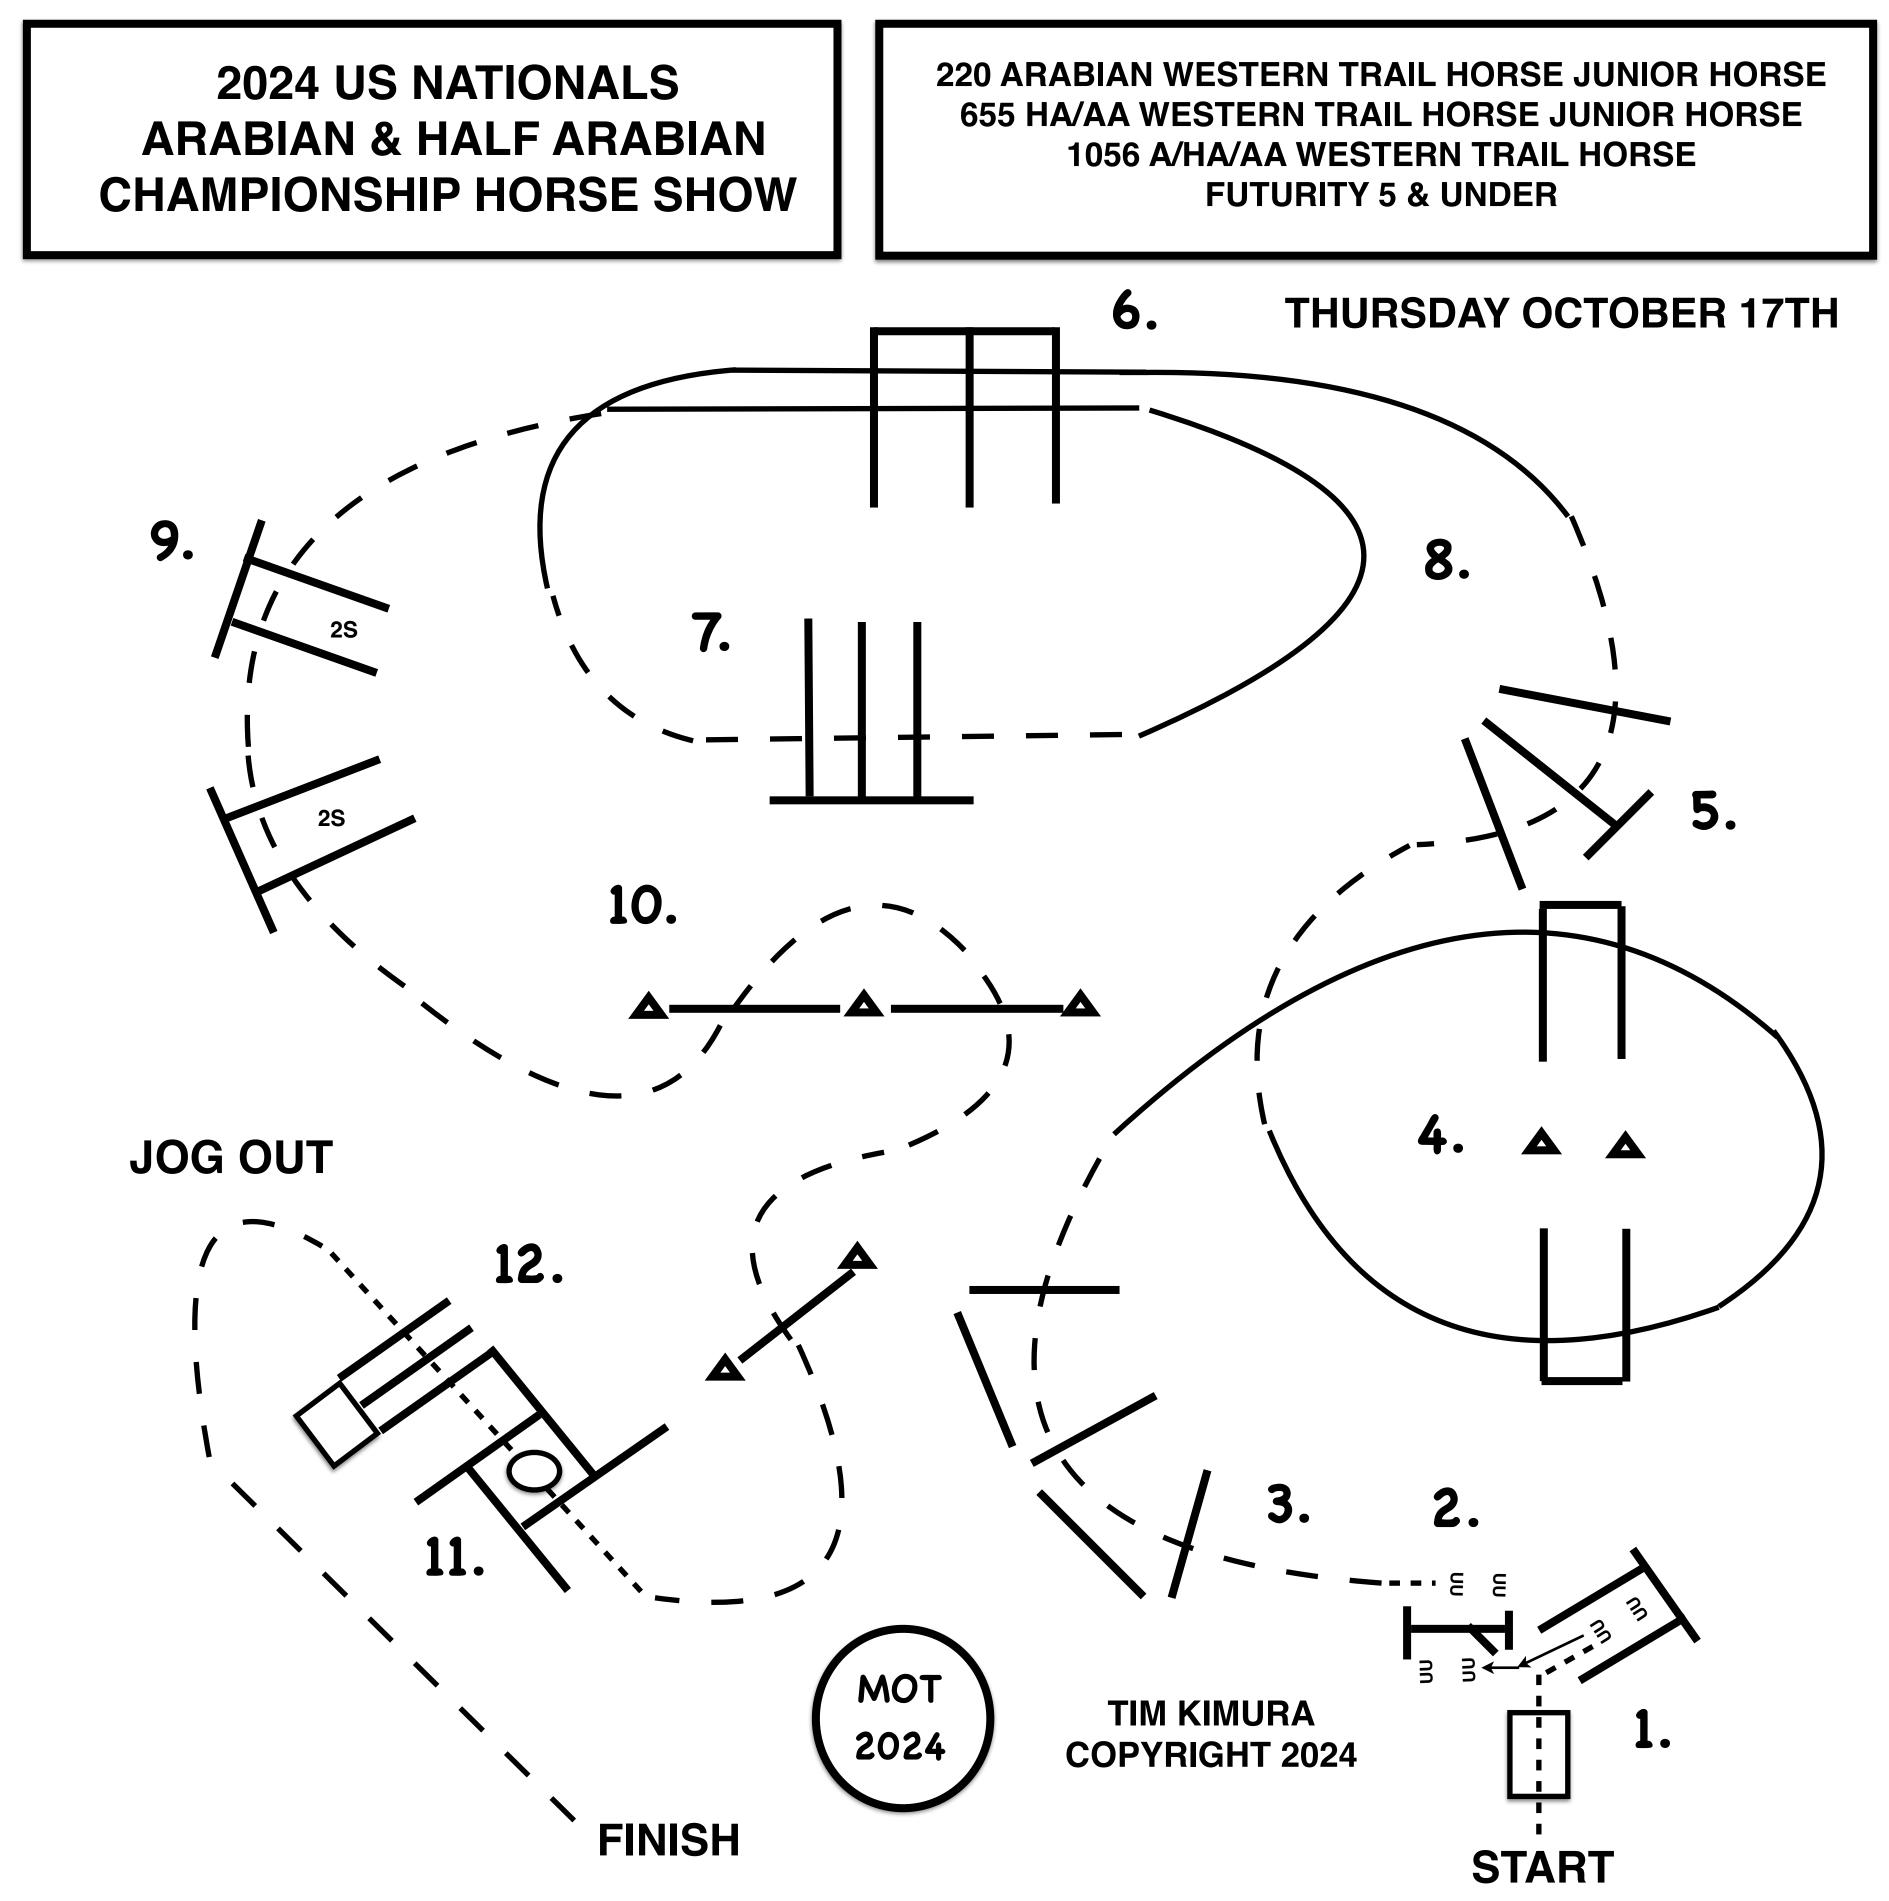

- **1. WALK OVER BRIDGE AND INTO CHUTE, BACK UP TO GATE**
- 2. WORK GATE LEFT HAND.
- 3. YOU MAY WALK FORWARD, THEN JOG OVER POLES.
- 4. LOPE OVER POLES (RIGHT LEAD).
- 5. BREAK TO THE JOG, JOG OVER POLES.
- 6. LOPE OVER POLES (LEFT LEAD).
- 7. BREAK TO THE JOG, JOG OVER POLES.
- 8. LOPE OVER POLES (LEFT LEAD).
- 9. BREAK TO THE JOG, JOG OVER POLES.
- 10. JOG THROUGH SERPENTINE, JOG OVER POLES.

## 11. STOP OR BREAK TO THE WALK, WALK INTO BOX, EXECUTE A 360 TURN

#### EITHER WAY, WALK OUT BOX.

### 12. WALK OVER POLES. ... JOG OUT!!!

2024 US NATIONALS ARABIAN & HALF ARABIAN CHAMPIONSHIP HORSE SHOW

649 HA/AA WESTERN TRAIL HORSE AAOTR 214 ARABIAN WESTERN TRAIL HORSE AAOTR

**THURSDAY OCTOBER 17TH** 