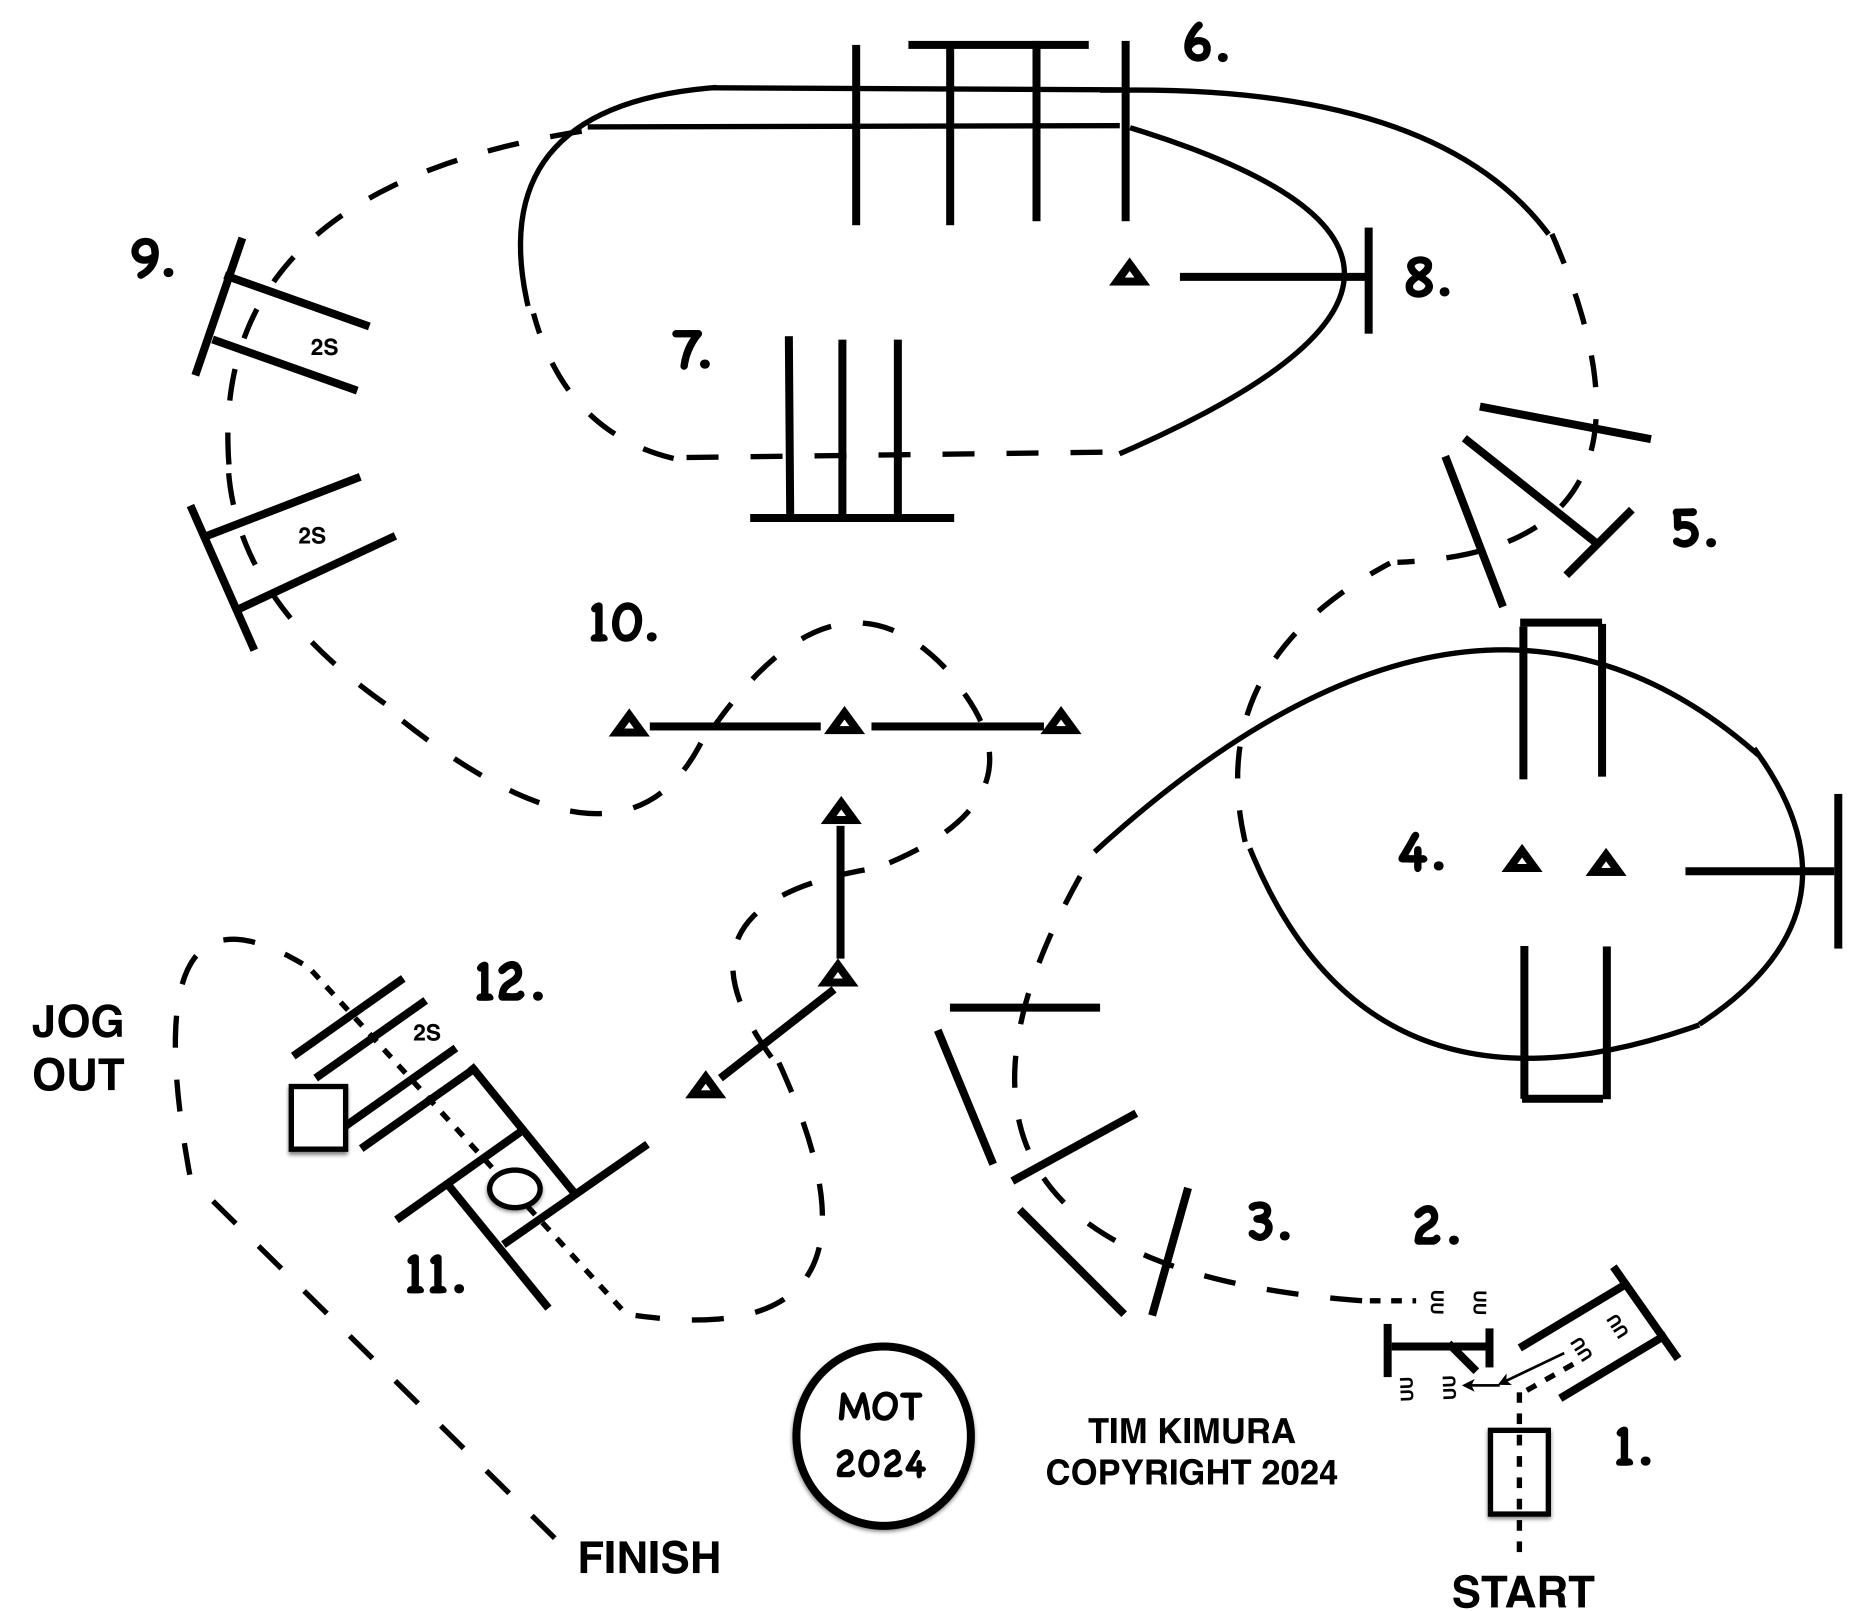

- 1. WALK OVER BRIDGE AND INTO CHUTE, BACK UP TO GATE
- 2. WORK GATE LEFT HAND.
- 3. YOU MAY WALK FORWARD, THEN JOG OVER POLES.
- 4. LOPE OVER POLES (RIGHT LEAD).
- 5. BREAK TO THE JOG, JOG OVER POLES.
- 6. LOPE OVER POLES (LEFT LEAD).
- 7. BREAK TO THE JOG, JOG OVER POLES.
- 8. LOPE OVER POLES (LEFT LEAD).
- 9. BREAK TO THE JOG, JOG OVER POLES.
- 10. JOG THROUGH SERPENTINE, JOG OVER POLES.

#### 11. STOP OR BREAK TO THE WALK, WALK INTO BOX, EXECUTE A 360 TURN

### EITHER WAY, WALK OUT BOX.

# 12. WALK OVER POLES,... JOG TO EXIT!!!

- **1. WALK OVER BRIDGE AND INTO CHUTE, BACK UP TO GATE**
- 2. WORK GATE LEFT HAND.
- 3. YOU MAY WALK FORWARD, THEN TROT OVER POLES.
- 4. CANTER OVER POLES (RIGHT LEAD).
- 5. BREAK TO THE TROT, TROT OVER POLES.
- 6. CANTER OVER POLES (LEFT LEAD).
- 7. BREAK TO THE TROT, TROT OVER POLES.
- 8. CANTER OVER POLES (LEFT LEAD).
- 9. BREAK TO THE TROT, TROT OVER POLES.
- 10. TROT THROUGH SERPENTINE, TROT OVER POLES.
- 11. STOP OR BREAK TO THE WALK, WALK INTO BOX, EXECUTE A 360 TURN