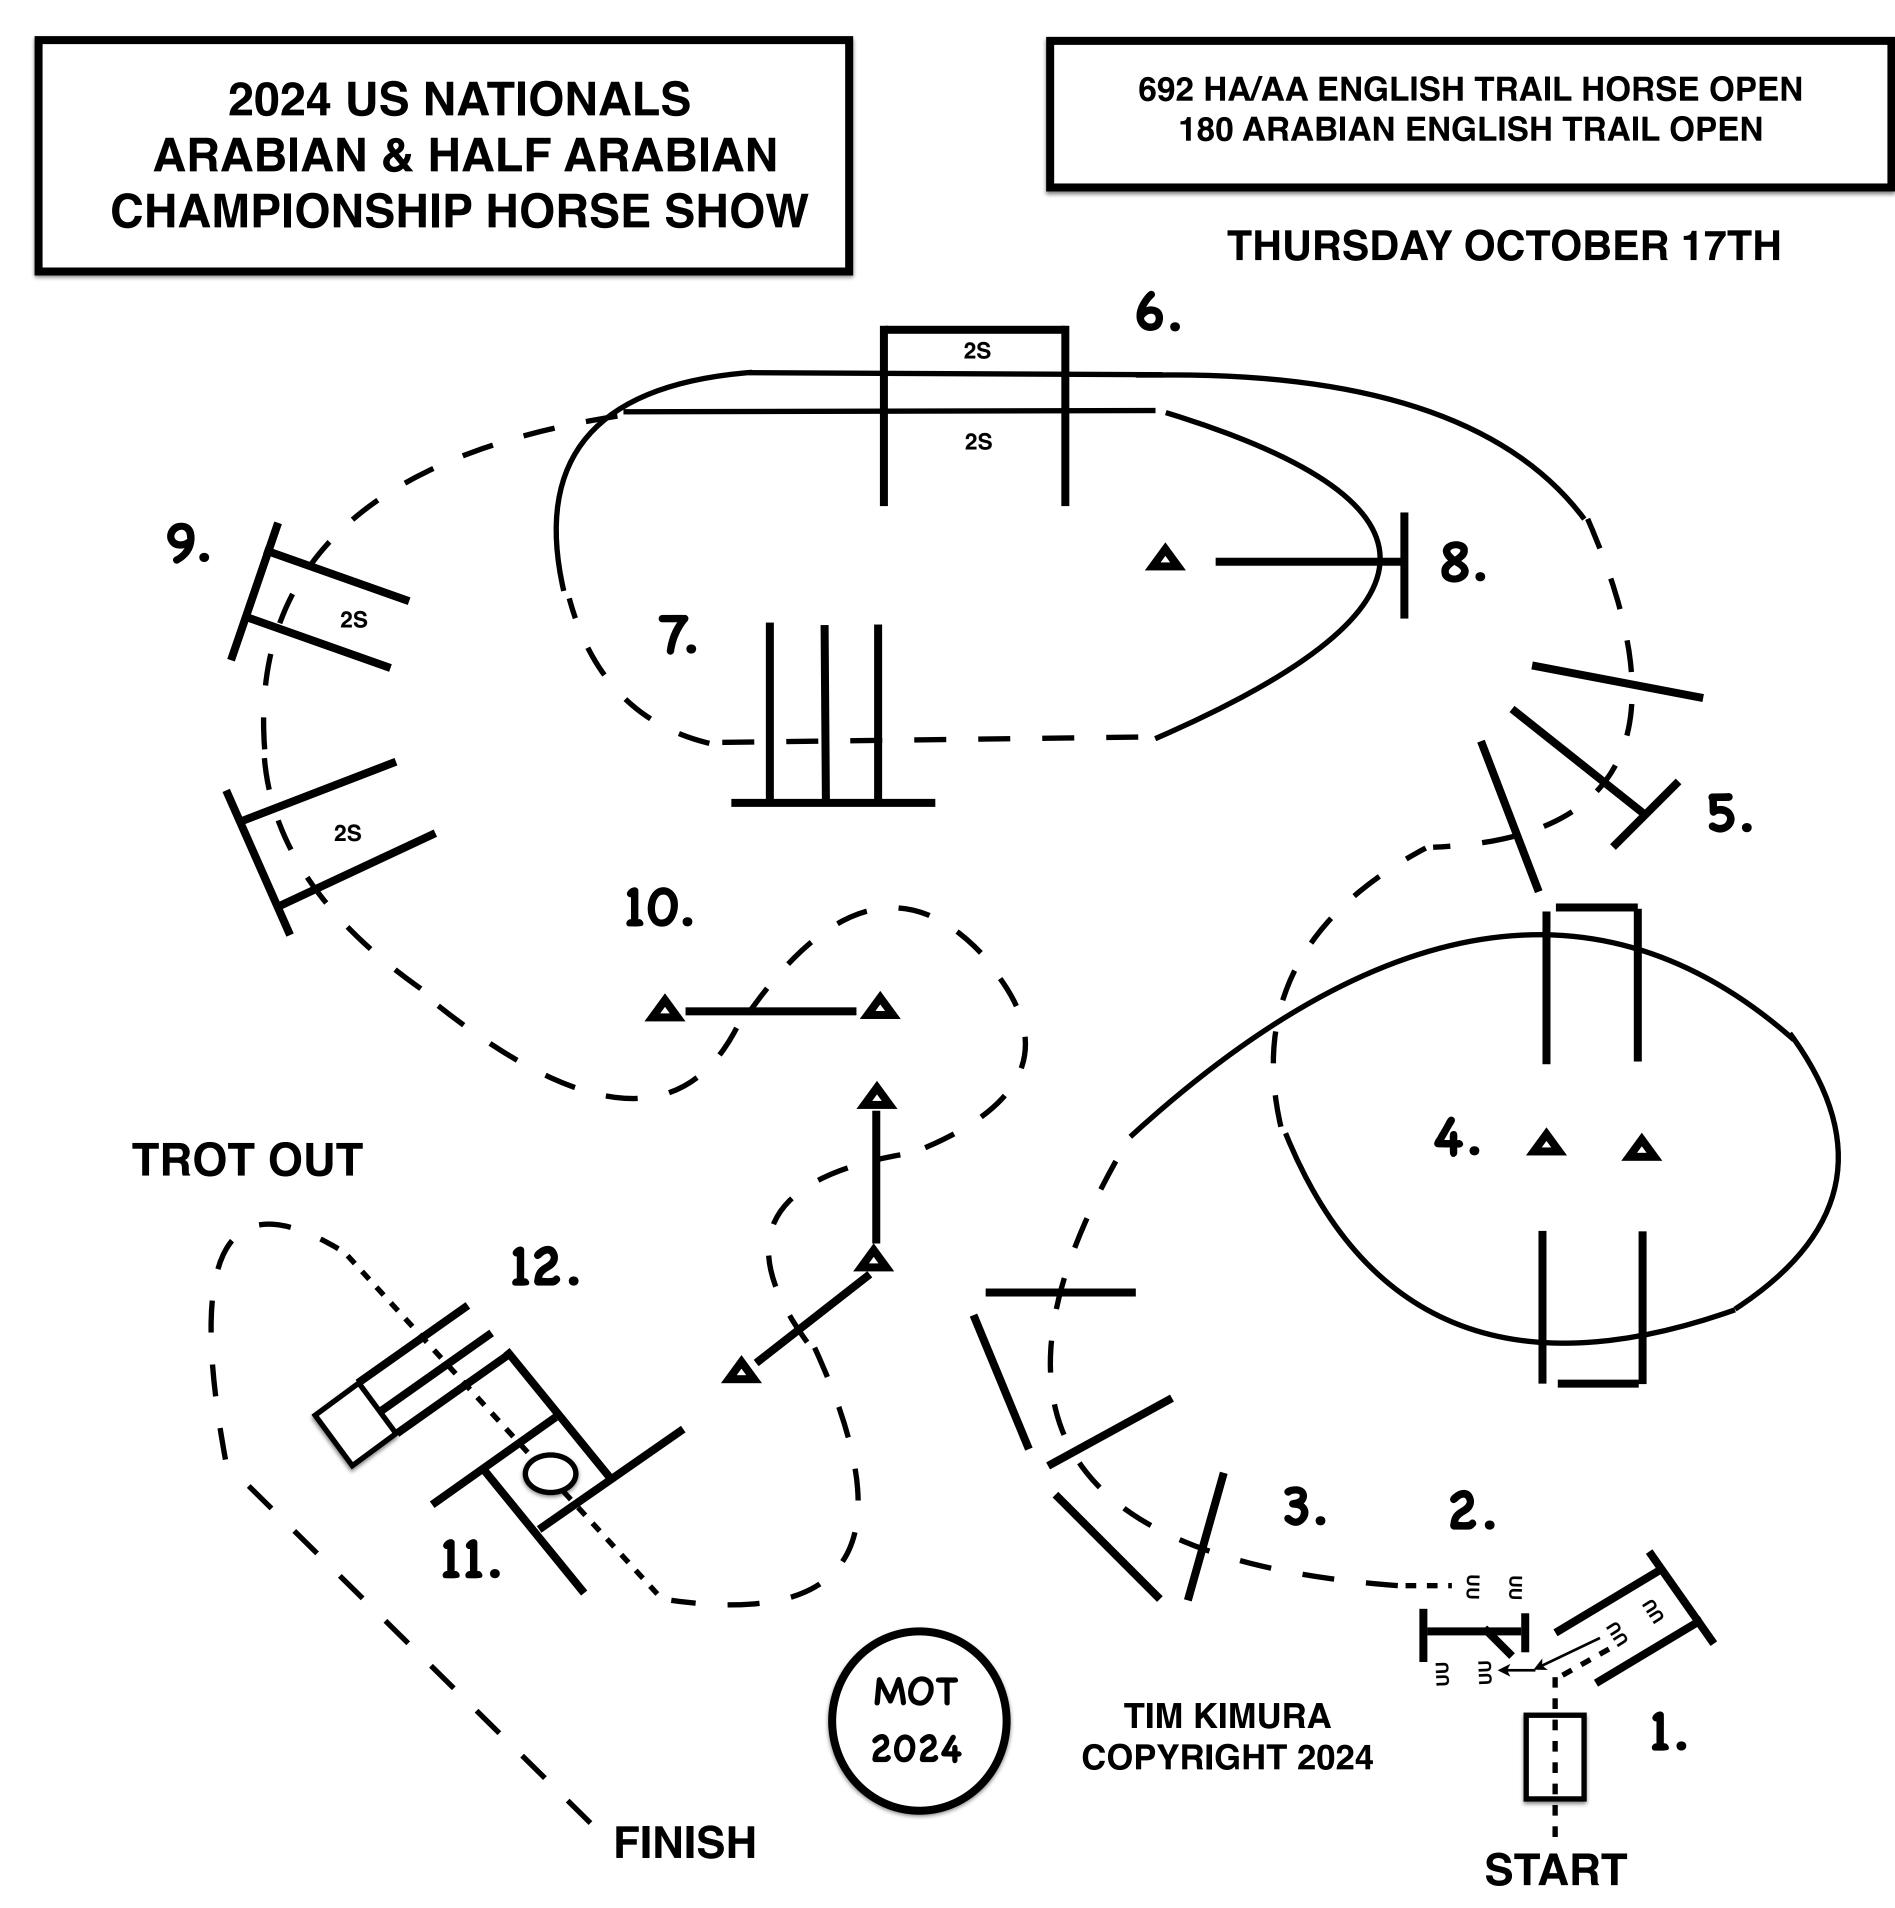

CUTE A 360 TURN

#### EITHER WAY, WALK OUT BOX.

### 12. WALK OVER POLES. ... JOG OUT!!!

2024 US NATIONALS ARABIAN & HALF ARABIAN CHAMPIONSHIP HORSE SHOW

649 HA/AA WESTERN TRAIL HORSE AAOTR 214 ARABIAN WESTERN TRAIL HORSE AAOTR

**THURSDAY OCTOBER 17TH** 



- 1. WALK OVER BRIDGE AND INTO CHUTE, BACK UP TO GATE
- 2. WORK GATE LEFT HAND.
- 3. YOU MAY WALK FORWARD, THEN JOG OVER POLES.
- 4. LOPE OVER POLES (RIGHT LEAD).
- 5. BREAK TO THE JOG, JOG OVER POLES.
- 6. LOPE OVER POLES (LEFT LEAD).
- 7. BREAK TO THE JOG, JOG OVER POLES.
- 8. LOPE OVER POLES (LEFT LEAD).
- 9. BREAK TO THE JOG, JOG OVER POLES.
- 10. JOG THROUGH SERPENTINE, JOG OVER POLES.

#### 11. STOP OR BREAK TO THE WALK, WALK INTO BOX, EXECUTE A 360 TURN

### EITHER WAY, WALK OUT BOX.

# 12. WALK OVER POLES,... JOG TO EXIT!!!



- **1. WALK OVER BRIDGE AND INTO CHUTE, BACK UP TO GATE**
- 2. WORK GATE LEFT HAND.
- 3. YOU MAY WALK FORWARD, THEN TROT OVER POLES.
- 4. CANTER OVER POLES (RIGHT LEAD).
- 5. BREAK TO THE TROT, TROT OVER POLES.
- 6. CANTER OVER POLES (LEFT LEAD).
- 7. BREAK TO THE TROT, TROT OVER POLES.
- 8. CANTER OVER POLES (LEFT LEAD).
- 9. BREAK TO THE TROT, TROT OVER POLES.
- 10. TROT THROUGH SERPENTINE, TROT OVER POLES.
- 11. STOP OR BREAK TO THE WALK, WALK INTO BOX, EXECUTE A 360 TURN

### EITHER WAY, WALK OUT BOX.

## 12. WALK OVER POLES, ... TROT OUT TO EXIT!!!