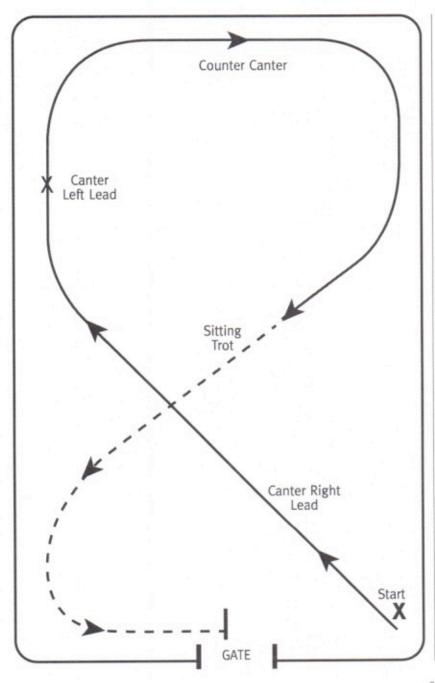

# Hunter/Jumping Seat

Walk to the starting point.

Canter right lead diagonally across arena.

Change to left lead and continue to counter canter around end of arena.

Continue diagonally across arena, transition to sitting trot and return to gate end of arena.

Halt.

Return to lineup or exit at a walk.

This pattern may only be used for:

- 14 18
- 18 & Under
- 19 & Over

This pattern may NOT be used for:

- 13 & Under
- · 14 & Under

If used at a Regional or National Show, pattern may not be run from the lineup.