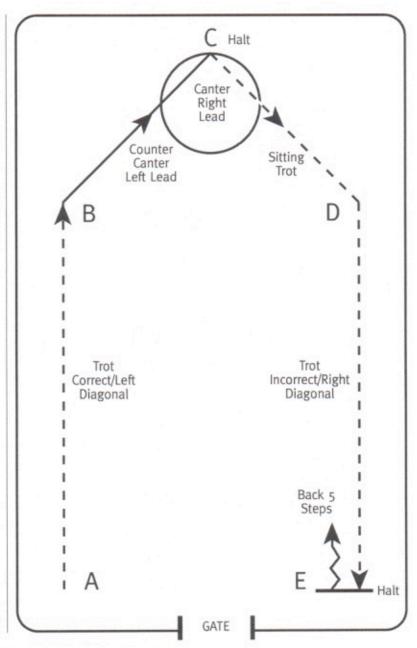

## nter/Jumpir

Walk to the starting point.

Trot on the correct diagonal from A to B.

Counter canter on the left lead from B to C.

Halt. Canter a right circle on the correct lead.

Transition to sitting trot and continue to D.

At D posting trot on the incorrect diagonal to E.

Halt and back five steps.

Return to lineup or exit at a walk.

This pattern may only be used for:

- 14 18 18 & Under
- 19 & Over

This pattern may NOT be used for:

- 13 & Under
- 14 & Under

If used at a Regional or National Show, pattern may not be run from the lineup.