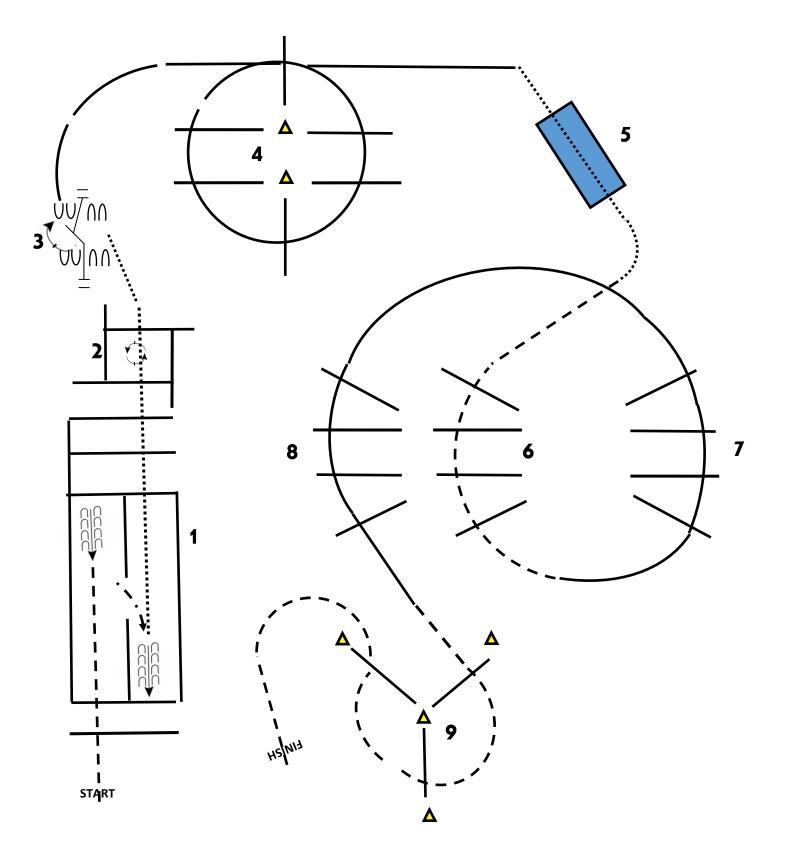

| Designs by: A/S Trail Equipment & Services | CLASS | #1535 , # 1888 | Western Trail JT | R Select(CH), HA/AA West- |
|--------------------------------------------|-------|----------------|------------------|---------------------------|
| ern Trail JTR Select ( CH )                |       |                |                  |                           |
| COPYRIGHT 2023 Friday July 14th            |       | SEMI FINA      | LS               |                           |

 Jog Y serpentines 2. Jog into chute and back L then walk out 3. Walk into box do 360 either direction and walk out 4. Jog then break to walk over bridge 5. Left lead lope over poles 6. Break to jog over poles 7.Right lead lope over poles 8. Break to jog thru Y serpentine 9. Break to walk to right hand push gate turn and walk out to finish