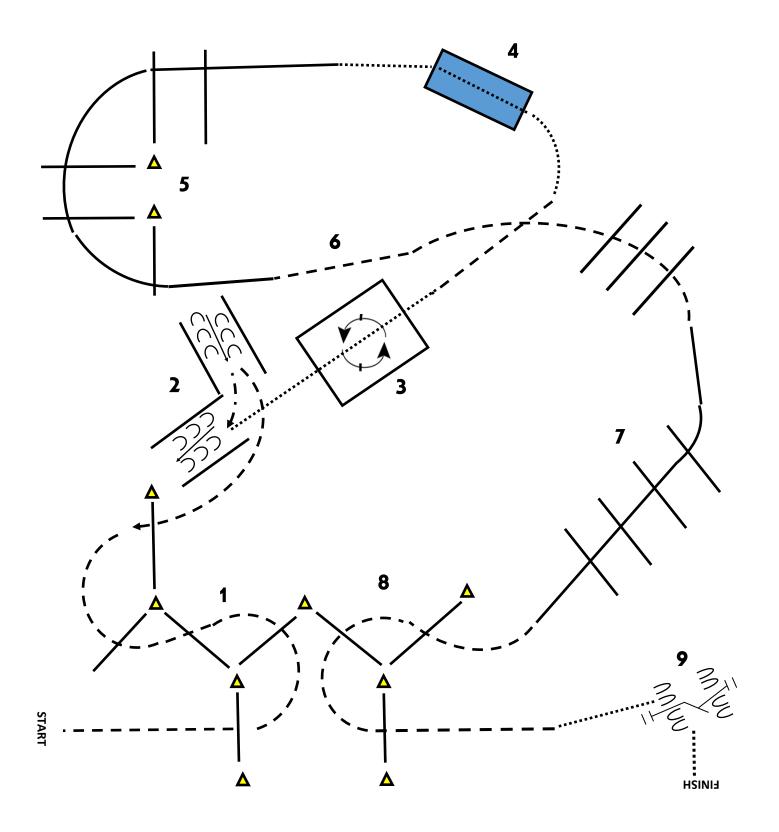

| Designs by: A/S Trail Equipment & Services | CLASS #1535, # 1888, Western Trail JTR Select (CH), HA/AA Western |  |  |  |  |
|--------------------------------------------|-------------------------------------------------------------------|--|--|--|--|
| Trail JTR Select ( CH )                    |                                                                   |  |  |  |  |
| COPYRIGHT 2023 Sunday July 16th            | FINALS                                                            |  |  |  |  |

1. Jog into chute then back through opening and walk over poles 2. Walk into box and do 360 to left then walk out to gate 3. Left hand push gate then do 180 TURN to right and lope off right lead 4. Right lead lope over poles 5. Break to walk or stop and walk over bridge 6. Jog over poles 7. Left lead lope over poles 8. Continue left lead lope over poles 9. Break to jog thru serpentine thru finish