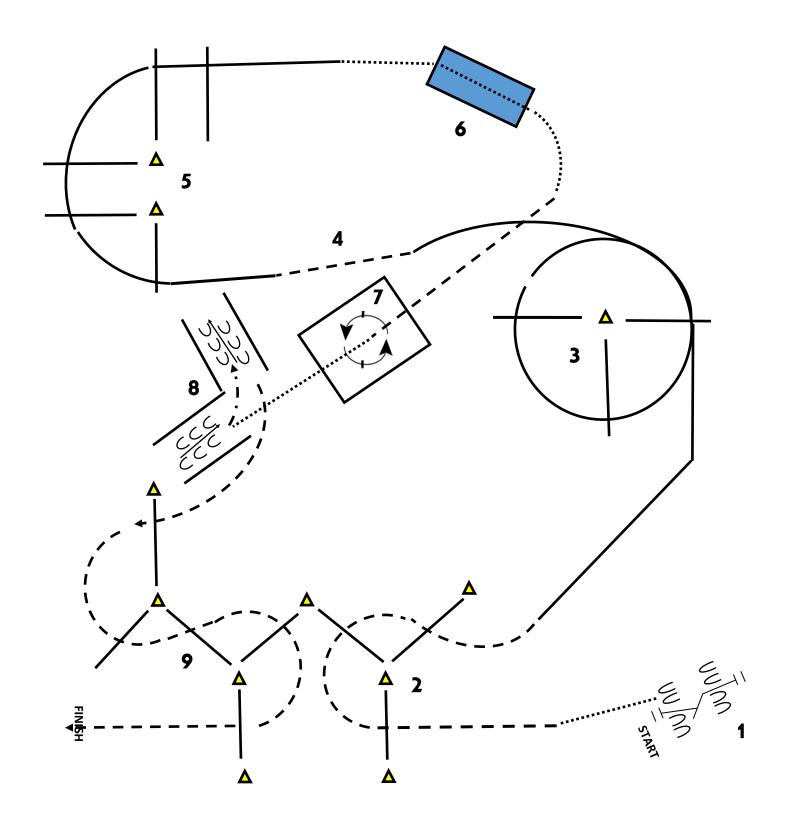

| Designs by: A/S Tra | il Equipment & Services |
|---------------------|-------------------------|
| ( CH )              |                         |
| COPYRIGHT 2023      | Thursday July 13th      |

CLASS #180, # 692 English Trail Horse ( CH ) , HA/AA English Trail Horse

SEMI FINALS

1. Open left hand push gate 2. Walk 5 steps then trot Y serpentine 3. Left lead canter over poles 4. Break to trot 5. Right lead canter over poles 6. Break to walk or stop & walk over bridge 7. Trot into box do 360 either direction and walk out of box 8. Walk into chute and back L then trot out 9. Trot Y serpentines all the way out to finish.