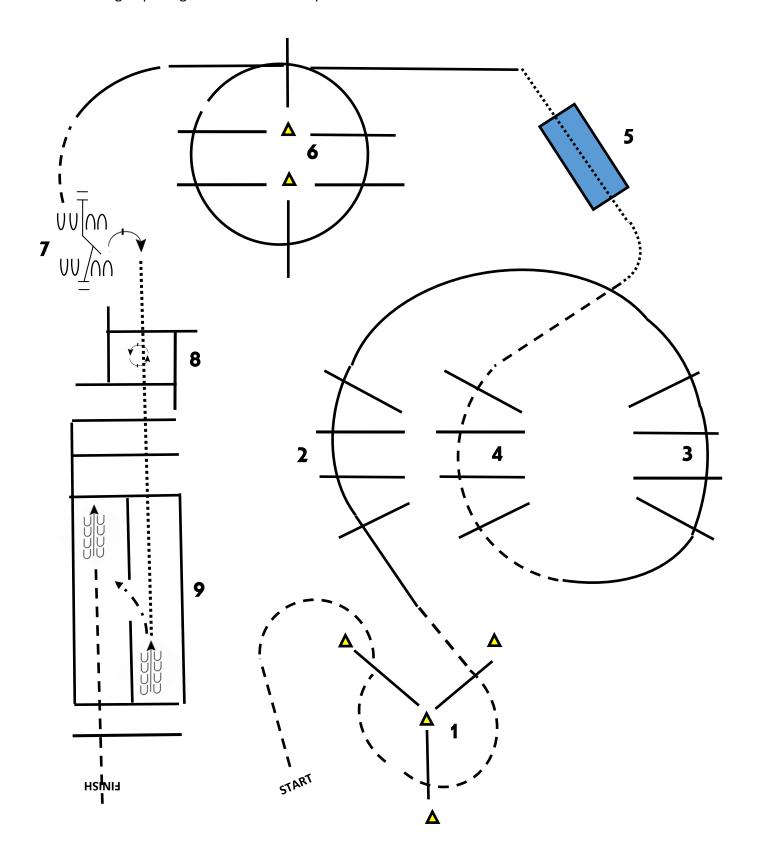

Designs by: A/S Trail Equipment & Services ( CH )

COPYRIGHT 2023 Saturday July 15th

CLASS #180, #692 English Trail Horse (CH), HA/AA English Trail Horse

**FINALS** 

1. Trot serpentine 2. Right lead canter over poles 3. Continue right lead canter over poles 4. Break to trot over poles 5. Break to walk or stop and walk over bridge 6. Left lead canter over poles 7. Break to trot to left hand push gate then 180 TURN to right 8. Walk into box and do 360 left walk out over poles 9. Walk into chute then back through opening then trot out over poles to finish