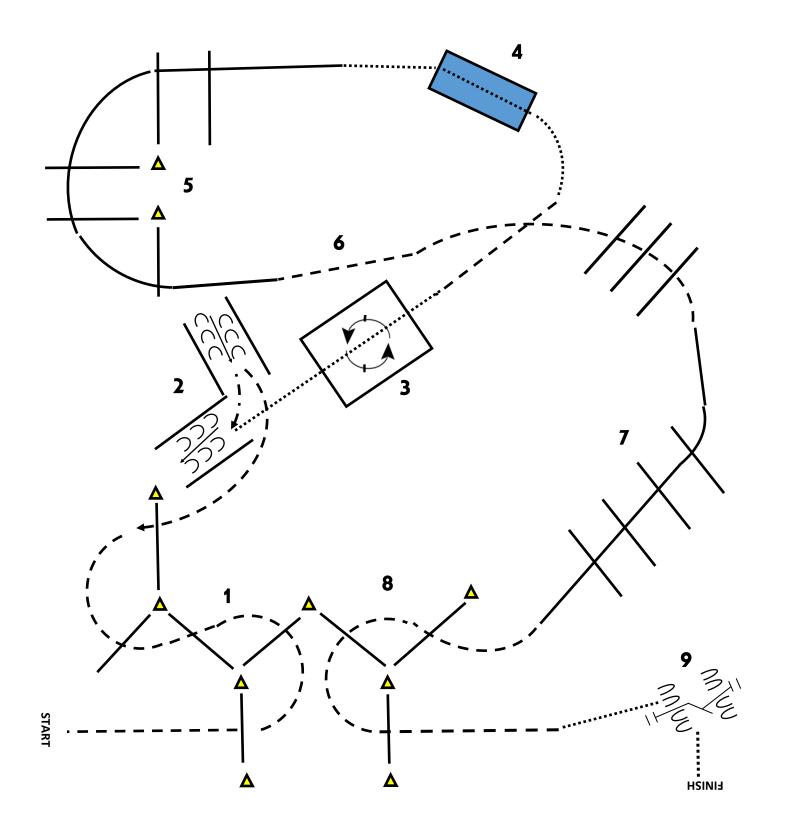

Designs by: A/S Trail Equipment & Services ( CH )

COPYRIGHT 2023 Thursday July 13th

CLASS #2390, #2384 English Trail JTR ( CH ), HA/AA English Trail JTR

**SEMI FINALS** 

1. Trot Y serpentines 2. Trot into chute and back L then walk out 3. Walk into box do 360 either direction and walk out 4. Trot then break to walk over bridge 5. Left lead canter over poles 6. Break to trot over poles

7. Right lead canter over poles 8. Break to trot thru Y serpentine 9. Break to walk to right hand push gate

turn and walk out to finish

Designs by: A/S Trail Equipment & Services ( CH )

COPYRIGHT 2023 Saturday July 15th