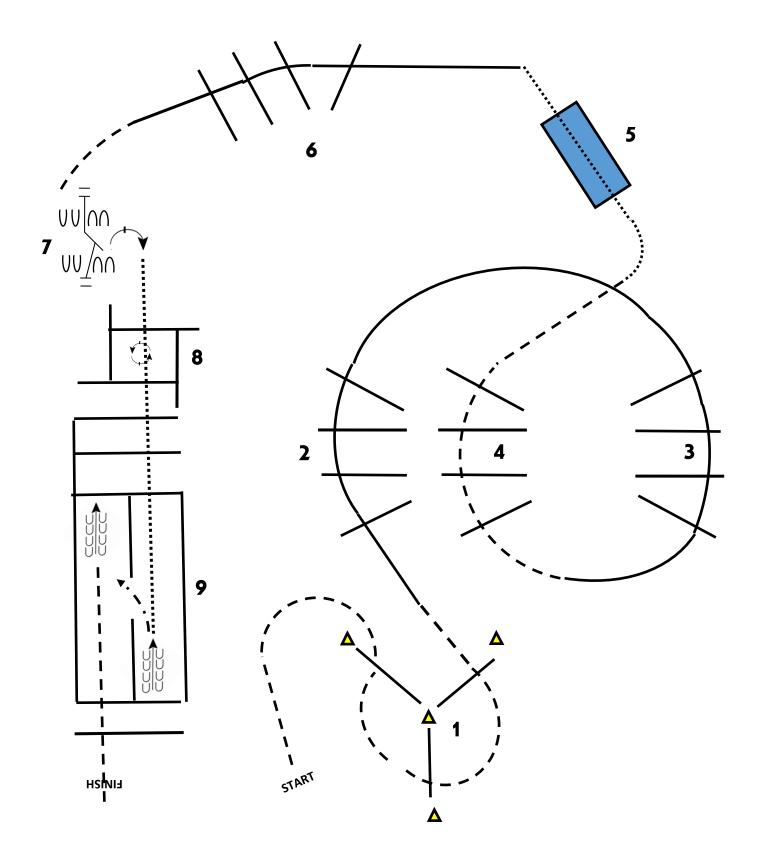

CLASS # 2390 , #2384 , English Trail JTR ( CH ) , HA/AA English Trail JTR

**FINALS** 

1. Trot serpentine 2. Right lead canter over poles 3. Continue right lead canter over poles 4. Break to trot over poles 5. Break to walk or stop and walk over bridge 6. Left lead canter over poles 7. Break to trot to left hand push gate then 180 TURN to right 8. Walk into box and do 360 left walk out over poles 9. Walk into chute then back through opening then trot out over poles to finish