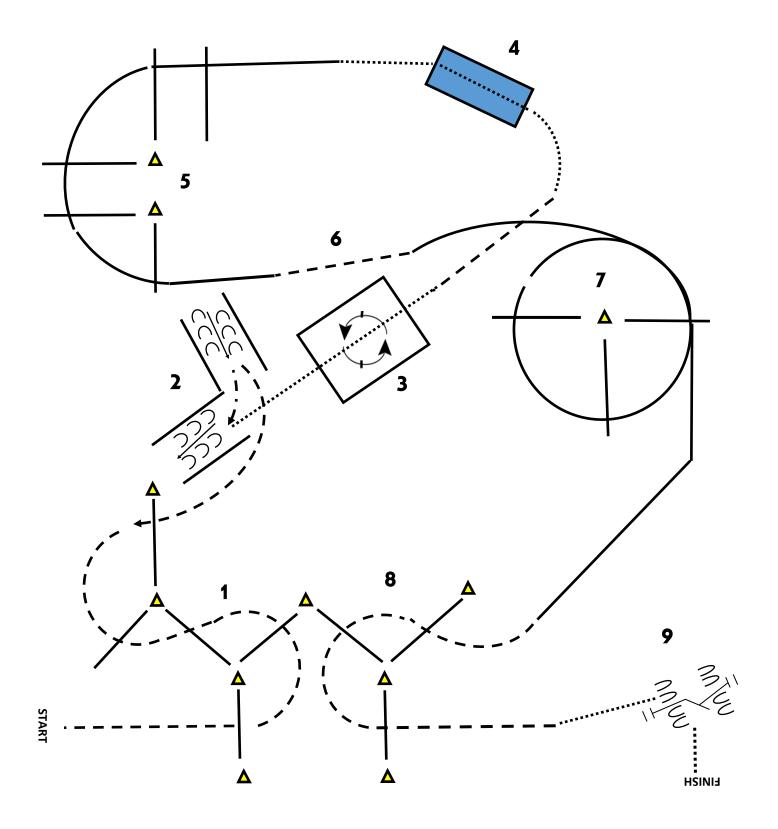

Designs by: A/S Trail Equipment & ServicesCLASS#2481, #2483English Trail AATR ( CH ), HA/AAEnglish TrailAATR ( CH )COPYRIGHT 2023Thursday July 13thSEMI FINALS

 Trot Y serpentines 2. Trot into chute and back L then walk out 3. Walk into box do 360 either direction and walk out 4. Trot then break to walk over bridge 5. Left lead canter over poles 6. Break to trot 7. Right lead canter over poles 8. Break to trot thru Y serpentine 9. Break to walk to right hand push gate turn and walk out to finish