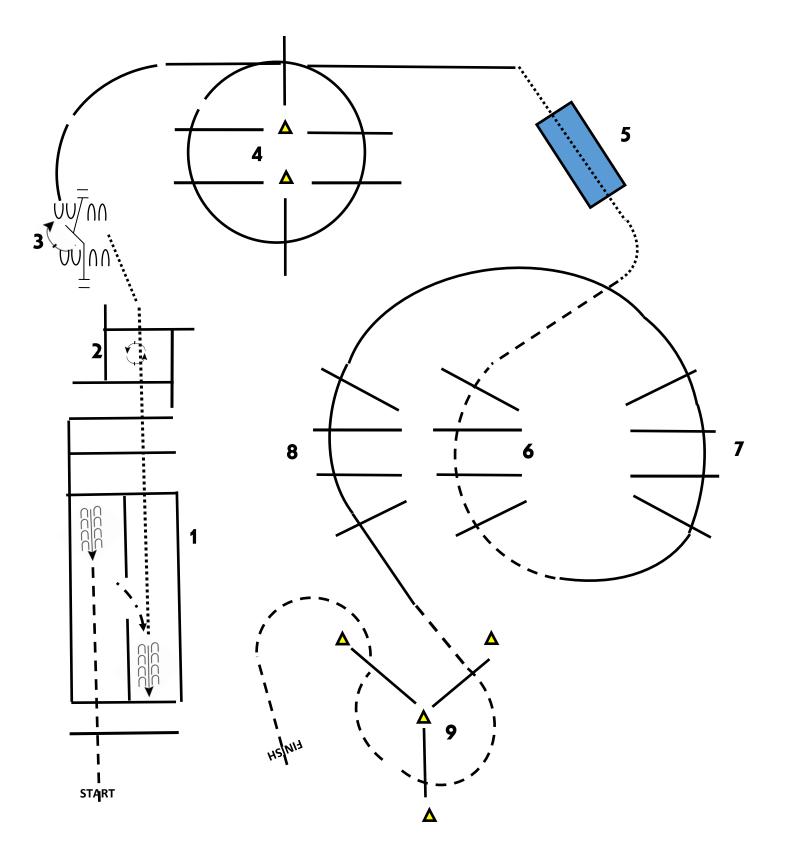

1. Trot into chute then back through opening and walk over poles 2. Walk into box and do 360 to left then walk out to gate 3. Left hand push gate then do 180 TURN to right and canter off right lead 4. Right lead canter over poles 5. Break to walk or stop and walk over bridge 6. Trot over poles 7. Left lead canter over poles 8. Continue left lead canter over poles 9. Break to trot thru serpentine thru finsh